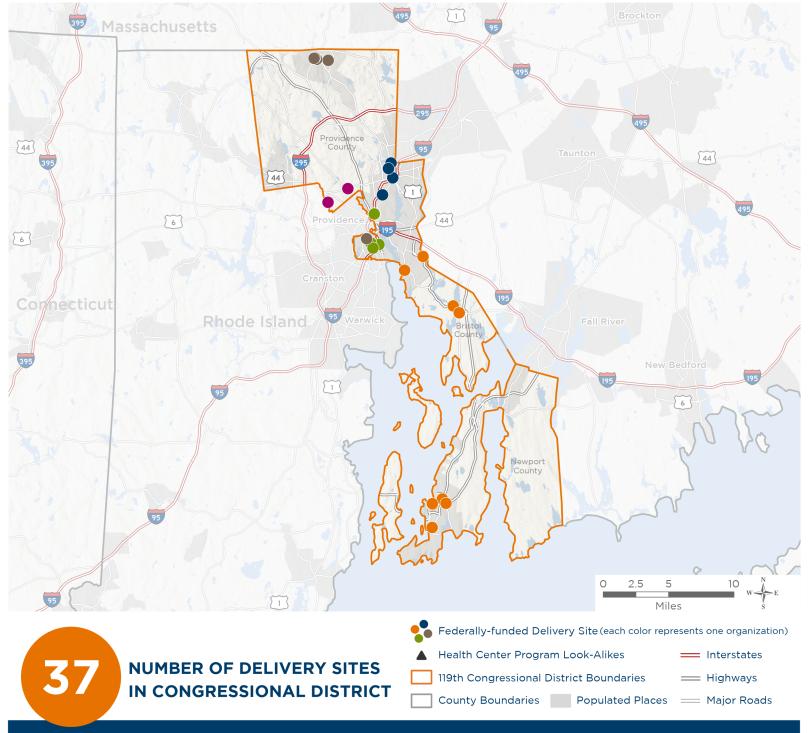

#### **Representative Gabe Amo**

119th United States Congress

Rhode Island's 1st Congressional District

The 5 federally-funded health center organizations with a presence in Rhode Island's 1st Congressional District leverage \$20,088,882 in federal investments to serve 164,192 patients.

Notes | Delivery sites represent locations of organizations funded by the federal Health Center Program. Health Center Program Look-Alikes are community-based health care providers that meet the requirements of the HRSA Health Center Program, but do not receive Health Center Program funding. Some locations may overlap due to scale or may otherwise not be visible when mapped. Federal investments represent the total funding from the federal Health Center Program to grantees with a presence in the state in 2023.

Sources | Federally-Funded Delivery Site Locations and Health Center Program Look-Alikes: data.HRSA.gov, November 2024. Health Center Patients and Federal
Funding | 2024 Uniform Data System, Bureau of Primary Health Care, HRSA.

### NUMBER OF DELIVERY SITES IN CONGRESSIONAL DISTRICT

(main organization in bold)