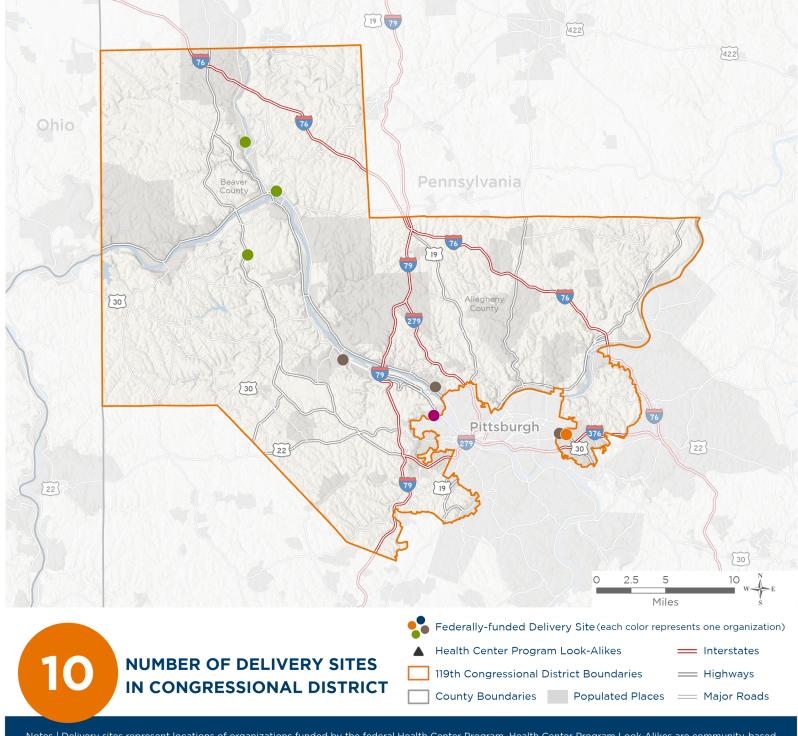

# **Representative Chris Deluzio** 119th United States Congress

Pennsylvania's 17тн Congressional District

The 5 federally-funded health center organizations with a presence in Pennsylvania's 17th Congressional District leverage **\$23,437,168** in federal investments to serve **107,206** patients.

Notes | Delivery sites represent locations of organizations funded by the federal Health Center Program. Health Center Program Look-Alikes are community-based health care providers that meet the requirements of the HRSA Health Center Program, but do not receive Health Center Program funding. Some locations may overlap due to scale or may otherwise not be visible when mapped. Federal investments represent the total funding from the federal Health Center Program to grantees with a presence in the state in 2023.

# **Representative Chris Deluzio** 119th United States Congress

Pennsylvania's 17тн Congressional District

## NUMBER OF DELIVERY SITES IN CONGRESSIONAL DISTRICT

(main organization in bold)

### **EAST LIBERTY FAMILY HEALTH CARE CENTER, INC.**

Wilkinsburg Dental Office | 807 Wallace Ave Pittsburgh, PA 15221-2312

#### PRIMARY CARE HEALTH SERVICES INC

Wilkinsburg Family Health Center | 807 Wallace Ave Pittsburgh, PA 15221-2312

#### PRIMARY HEALTH NETWORK

Autumn Street Health Center | 99 Autumn St Aliquippa, PA 15001-1301 Beaver Falls Health Center Primary Care | 1302 7th Ave Beaver Falls, PA 15010-4217 Rochester Health Center | 176 Virginia Ave Rochester, PA 15074-1723

#### SQUIRREL HILL HEALTH CENTER

Mooncrest Neighborhood Programs | 308 Hemlock Dr Moon Township, PA 15108-1317 POWER | 907 West St STE 2 Wilkinsburg, PA 15221-2841 SHHC Bellevue | 100 S Jackson Ave Pittsburgh, PA 15202-3428

### STO-ROX NEIGHBORHOOD HEALTH COUNCIL, INC.

SRNHC Mobile Health Unit | 710 Thompson Ave Mc Kees Rocks, PA 15136-3808 STO-ROX Family Health Center | 710 Thompson Ave Mc Kees Rocks, PA 15136-3808

Sources | Federally-Funded Delivery Site Locations and Health Center Program Look-Alikes: data.HRSA.gov, November 2024.