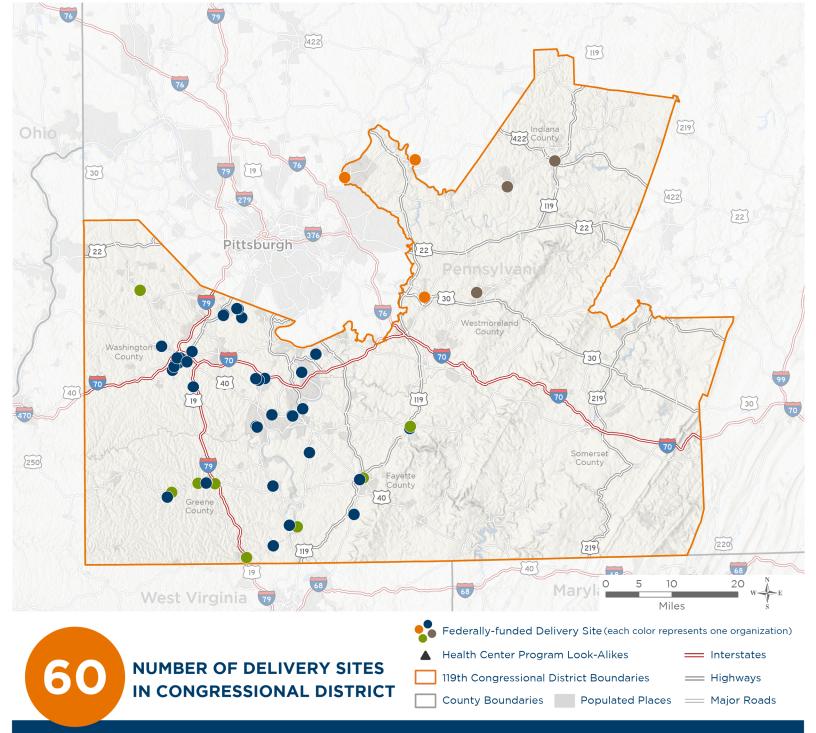

## **Representative Guy Reschenthaler**

119th United States Congress

Pennsylvania's 14тн Congressional District

The 4 federally-funded health center organizations with a presence in Pennsylvania's 14th Congressional District leverage \$22,607,895 in federal investments to serve 132,291 patients.

Notes | Delivery sites represent locations of organizations funded by the federal Health Center Program. Health Center Program Look-Alikes are community-based health care providers that meet the requirements of the HRSA Health Center Program, but do not receive Health Center Program funding. Some locations may overlap due to scale or may otherwise not be visible when mapped. Federal investments represent the total funding from the federal Health Center Program to grantees with a presence in the state in 2023.

Sources | Federally-Funded Delivery Site Locations and Health Center Program Look-Alikes: data.HRSA.gov, November 2024. Health Center Patients and Federal
Funding | 2024 Uniform Data System, Bureau of Primary Health Care, HRSA.

# NUMBER OF DELIVERY SITES IN CONGRESSIONAL DISTRICT

(main organization in bold)