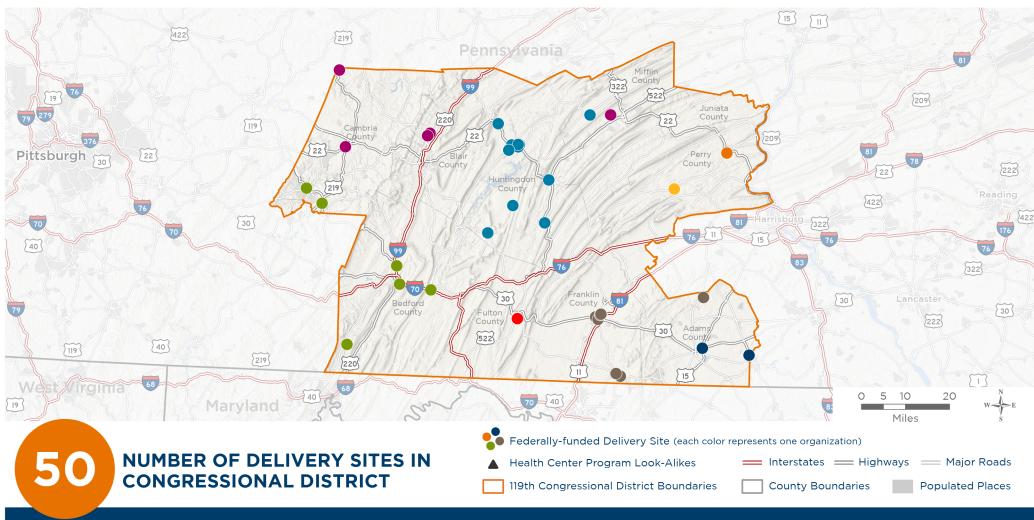

# Representative John Joyce 119th United States Congress

Pennsylvania's 13тн Congressional District

The 8 federally-funded health center organizations with a presence in Pennsylvania's 13th Congressional District leverage \$28,871,980 in federal investments to serve 249,545 patients.

# NUMBER OF DELIVERY SITES IN CONGRESSIONAL DISTRICT

(main organization in bold)