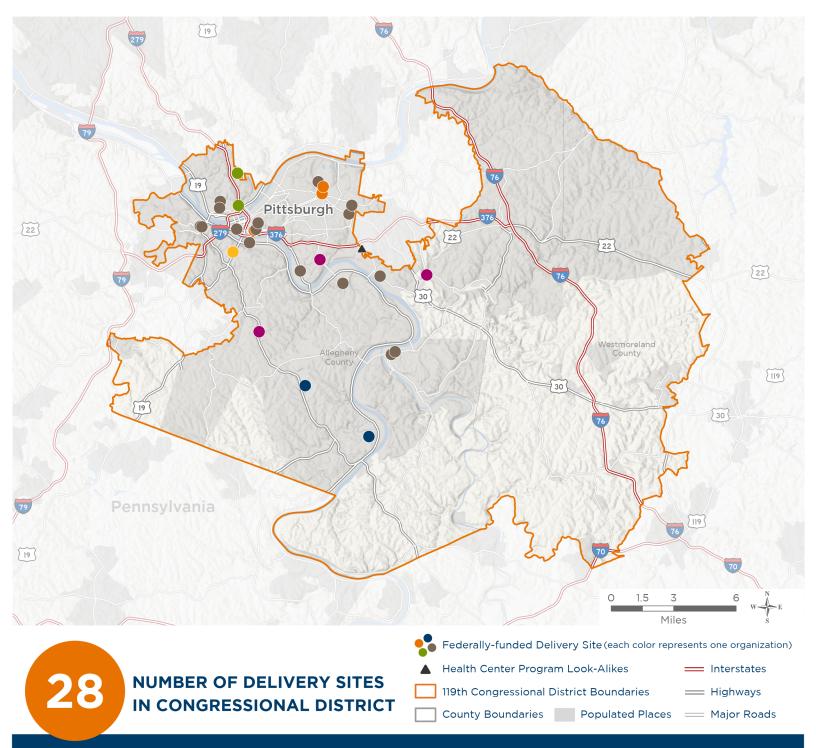

# **Representative Summer Lee** 119th United States Congress

Pennsylvania's 12тн Congressional District

The 6 federally-funded health center organizations with a presence in Pennsylvania's 12th Congressional District leverage **\$20,589,201** in federal investments to serve **56,591** patients.

Notes | Delivery sites represent locations of organizations funded by the federal Health Center Program. Health Center Program Look-Alikes are community-based health care providers that meet the requirements of the HRSA Health Center Program, but do not receive Health Center Program funding. Some locations may overlap due to scale or may otherwise not be visible when mapped. Federal investments represent the total funding from the federal Health Center Program to grantees with a presence in the state in 2023.

# 28

## NUMBER OF DELIVERY SITES IN CONGRESSIONAL DISTRICT

(main organization in bold)

### CORNERSTONE CARE INC

Cornerstone Care Community Health Center of Clairton | 559 Miller Ave Clairton, PA 15025-1746 Cornerstone Care Dental Center of West Mifflin | 500 N Lewis Run Rd STE 128 West Mifflin, PA 15122-3075

#### EAST LIBERTY FAMILY HEALTH CARE CENTER, INC.

East Liberty Family Healthcare Center- Uptown/Hill District | 1425 Forbes Ave Pittsburgh, PA 15219-5140 East Liberty Medical Office | 6023 Harvard St Pittsburgh, PA 15206-3053 Lincoln-Lemington Medical And Dental Office | 7157 Mary Peck Bond Place Pittsburgh, PA 15206

#### NORTH SIDE CHRISTIAN HEALTH CENTER

North Side Christian Health Center | 816 Middle St Pittsburgh, PA 15212-4915 North Side Christian Health Center at Northview | 525 Mount Pleasant Rd Pittsburgh, PA 15214-2427

#### PRIMARY CARE HEALTH SERVICES INC

AbsoluteCare Pittsburgh | 7301 Penn Ave Pittsburgh, PA 15208-2528 Braddock Health Center | 404 Braddock Ave Braddock, PA 15104-1804 Community Human Services/Wood Street Commons | 301 3rd Ave Pittsburgh, PA 15222-1924 East End Community Health Center | 745 N Negley Ave Pittsburgh, PA 15206-2059 Family Links | 1601 5th Ave Pittsburgh, PA 15219-5537 Hazelwood Health Center | 4918 2nd Ave Pittsburgh, PA 15207-1623 Hill House Health Center | 1835 Centre Ave Pittsburgh, PA 15219-4305 McKeesport Downtown Housing | 523 Sinclair St Mckeesport, PA 15132-3029 Mckeesport Family Health Center | 627 Lysle Blvd Mckeesport, PA 15132-2524 PHCUP/Birmingham Clinic | 44 S 9th St Pittsburgh, PA 15203-1119 Pleasant Valley | 1601 Brighton Rd Pittsburgh, PA 15212-3838 PRIMARY CARE HEALTH SERVICES, INC. Alma Illery Medical Center | 7227 Hamilton Ave Pittsburgh, PA 15208-1814 Salvation Army Harbor Light | 865 W North Ave Pittsburgh, PA 15233-1616 Steel Valley Family HIth Center | 1800 West St Homestead, PA 15120-2563 West End Dental Office | 441 S Main St Pittsburgh, PA 15220-5540 West End Health Center | 415 Neptune St Pittsburgh, PA 15220-5516

#### SQUIRREL HILL HEALTH CENTER

Mobile Medical Unit | 4516 Browns Hill Rd Pittsburgh, PA 15217-2917 SHHC Brentwood | 103 Towne Square Way Brentwood, PA 15227-3254 SHHC Turtle Creek | 519 Penn Ave Turtle Creek, PA 15145-2082 Squirrel Hill Health Center | 4516 Browns Hill Rd Pittsburgh, PA 15217-2917

#### STO-ROX NEIGHBORHOOD HEALTH COUNCIL, INC.

Hilltop Community HealthCare Center | 151 Ruth St Pittsburgh, PA 15211-2384

NATIONAL ASSOCIATION OF

Community Health Centers®

#### HEALTH CENTER PROGRAM LOOK-ALIKES

Health Center Program Look-Alikes are community-based health care providers that meet the requirements of the HRSA Health Center Program, but do not receive Health Center Program funding.

#### **METRO FAMILY PRACTICE, INC**

Metro Community Health Center | 1789 S Braddock Ave STE 395 Pittsburgh, PA 15218-1868 Metro Community Health Center | 1789 S Braddock Ave, Ste 410 Pittsburgh, PA 15218-1881 Metro Community Health Center Mobile Clinic | 1789 S Braddock Ave, Ste 410 Pittsburgh, PA 15218-1881