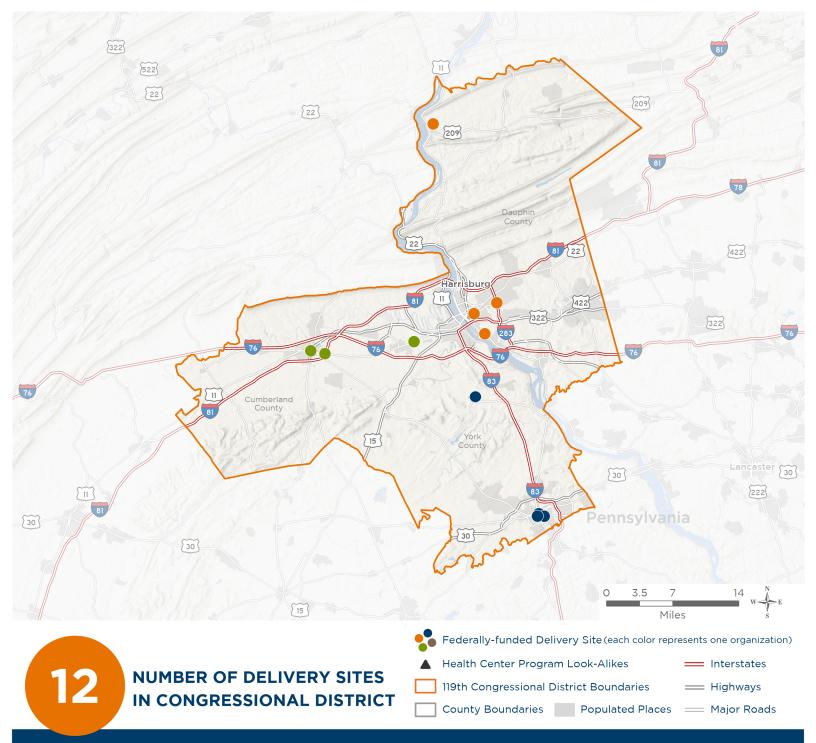

### **Representative Scott Perry**

119th United States Congress

Pennsylvania's 10тн Congressional District

The 3 federally-funded health center organizations with a presence in Pennsylvania's 10th Congressional District leverage \$7,761,974 in federal investments to serve 64,998 patients.

# NUMBER OF DELIVERY SITES IN CONGRESSIONAL DISTRICT

(main organization in bold)

### FAMILY FIRST HEALTH CORPORATION

Family First Health Corporation | 116 S George St York, PA 17401-1474 Hannah Penn Center | 415 E Boundary Ave York, PA 17403-2811 Lewisberry Center | 308 Market St Lewisberry, PA 17339-9257 William Penn Senior High | 101 W College Ave York, PA 17401-5403

### HAMILTON HEALTH CENTER INC

Familycare at Union Deposit | 895 S Arlington Ave Harrisburg, PA 17109-5004
Hamilton Family Care at Millersburg | 1000 Evelyn Dr Millersburg, PA 17061-1258
Hamilton Health Center Family Practice at Steelton | 120 N Front St Steelton, PA 17113-2236
HHC- South Allison Hill | 110 S 17th St Harrisburg, PA 17104-1123
Union Deposit Family Practice | 891 S Arlington Ave Harrisburg, PA 17109-5004

### SADLER HEALTH CENTER CORP

Mobile Van | 1910 W Trindle Rd Carlisle, PA 17013-2614
Sadler Health Center Corporation | 100 N Hanover St Carlisle, PA 17013-2421
Sadler Health Center Corporation Mechanicsburg | 5210 E Trindle Rd Mechanicsburg, PA 17050-3522