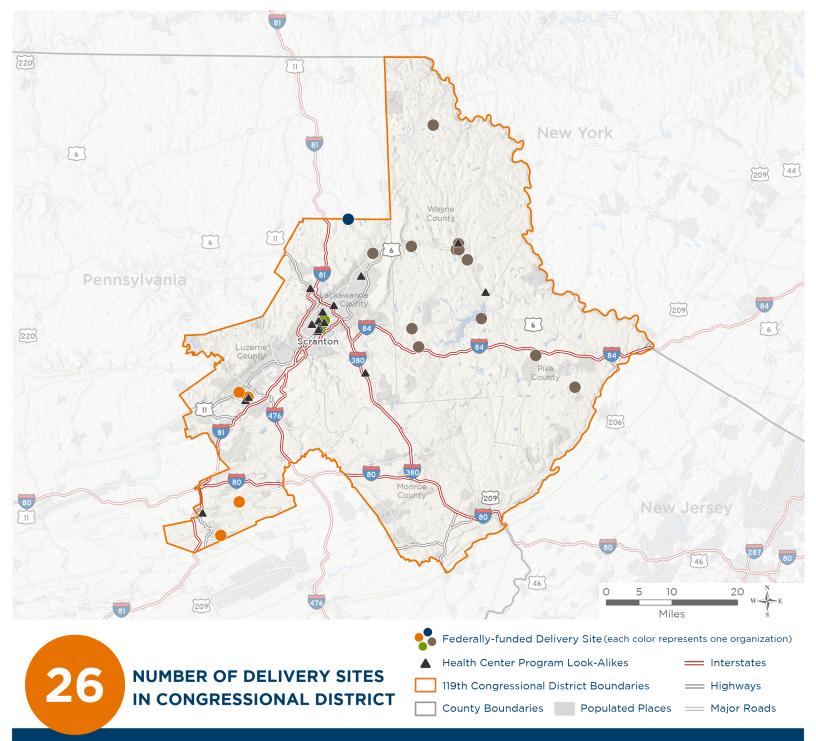

## Representative Rob Bresnahan

119th United States Congress

Pennsylvania's 8тн Congressional District

The 4 federally-funded health center organizations with a presence in Pennsylvania's 8th Congressional District leverage \$8,126,096 in federal investments to serve 83,639 patients.

Notes | Delivery sites represent locations of organizations funded by the federal Health Center Program. Health Center Program Look-Alikes are community-based health care providers that meet the requirements of the HRSA Health Center Program, but do not receive Health Center Program funding. Some locations may overlap due to scale or may otherwise not be visible when mapped. Federal investments represent the total funding from the federal Health Center Program to grantees with a presence in the state in 2023.

Sources | Federally-Funded Delivery Site Locations and Health Center Program Look-Alikes: data.HRSA.gov, November 2024. Health Center Patients and Federal
Funding | 2024 Uniform Data System, Bureau of Primary Health Care, HRSA.

### NUMBER OF DELIVERY SITES IN **CONGRESSIONAL DISTRICT**

(main organization in bold)