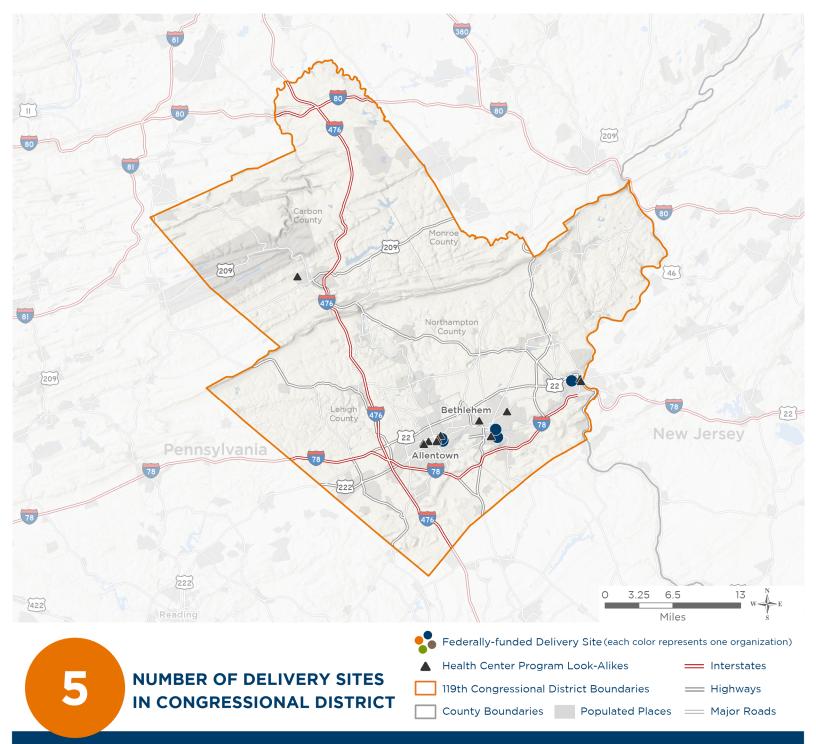

# **Representative Ryan Mackenzie** 119th United States Congress

Pennsylvania's 7тн Congressional District

The 1 federally-funded health center organization with a presence in Pennsylvania's 7th Congressional District leverages **\$3,218,225** in federal investments to serve **7,838** patients.

Notes | Delivery sites represent locations of organizations funded by the federal Health Center Program. Health Center Program Look-Alikes are community-based health care providers that meet the requirements of the HRSA Health Center Program, but do not receive Health Center Program funding. Some locations may overlap due to scale or may otherwise not be visible when mapped. Federal investments represent the total funding from the federal Health Center Program to grantees with a presence in the state in 2023.

## **Representative Ryan Mackenzie** 119th United States Congress

Pennsylvania's 7тн Congressional District

NUMBER OF DELIVERY SITES IN CONGRESSIONAL DISTRICT

(main organization in bold)

### NEIGHBORHOOD HEALTH CENTERS OF LEHIGH VALLEY

Neighborhood Health Centers of Lehigh Valley - Easton | 1101 Northampton St STE 102 Easton, PA 18042-4152 Neighborhood Health Centers of the Lehigh Valley- Bethlehem | 1210 E 4th St Bethlehem, PA 18015-2016 Neighborhood Health Centers of the Lehigh Valley- Broad Street | 635 E Broad St Bethlehem, PA 18018-6332 Neighborhood Health Centers of the Lehigh Valley- Hamilton Street | 160 Hamilton St Allentown, PA 18101-1948 Vida Nueva at Casa Guadalupe | 218 N 2nd St Allentown, PA 18102-3508

### HEALTH CENTER PROGRAM LOOK-ALIKES

Health Center Program Look-Alikes are community-based health care providers that meet the requirements of the HRSA Health Center Program, but do not receive Health Center Program funding.