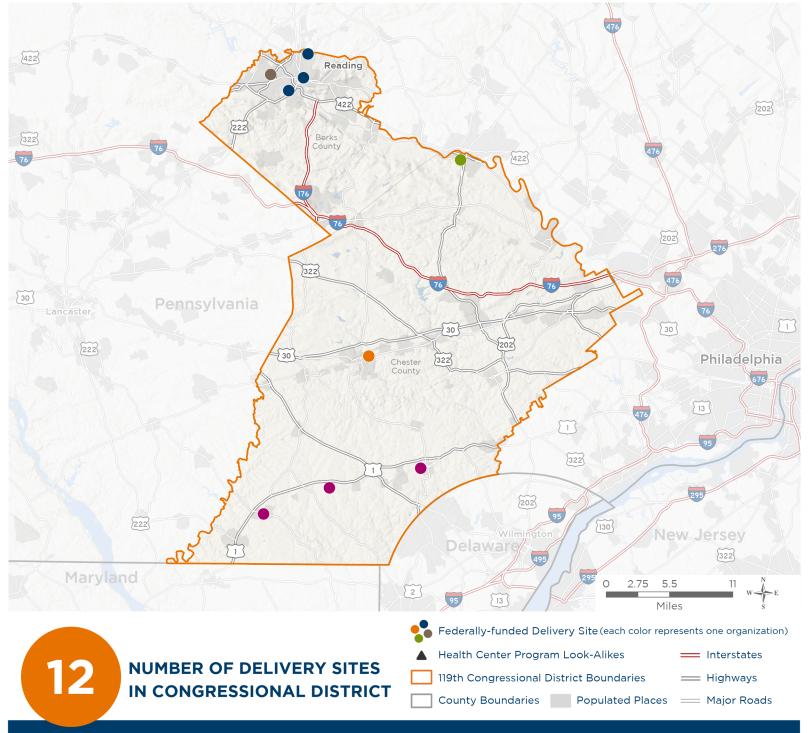

# NUMBER OF DELIVERY SITES IN CONGRESSIONAL DISTRICT

(main organization in bold)

#### BERKS COMMUNITY HEALTH CENTER

Berks Community Health Center - Mobile Unit | 1110 Rockland St Reading, PA 19604-1501
Berks Community Health Center | 838 Penn St Reading, PA 19602-1108
Berks Community Health Center at Oakbrook | 1040 Liggett Ave Reading, PA 19611-1801
Berks Community Health Center at Rockland | 1110 Rockland St Reading, PA 19604-1525

#### CHESPENN HEALTH SERVICES, INC

ChesPenn Center for Family Health at Coatesville | 744 E Lincoln Hwy Coatesville, PA 19320-3590

#### COMMUNITY HEALTH AND DENTAL CARE, INC.

Community Health & Dental Care Mobile Dental Unit | 351 W Schuylkill Rd Pottstown, PA 19465-7438 Community Health & Dental Care, Inc. | 351 W Schuylkill Rd Pottstown, PA 19465-7438

#### KEYSTONE RURAL HEALTH CENTER

Keystone Agricultural Worker Program - Berks Co. | 1981 State Hill Rd STE 1 Wyomissing, PA 19610-1605

#### LCH HEALTH & COMMUNITY SERVICES

LCH Health and Community Services | 105 Vineyard Way STE 103 West Grove, PA 19390-8849 LCH Health and Community Services | 105 Vineyard Way STE 200 West Grove, PA 19390-8849 LCH Health and Community Services | 14 S 3rd St Oxford, PA 19363-1601 LCH Health and Community Services | 731 W Cypress St Kennett Square, PA 19348-2419