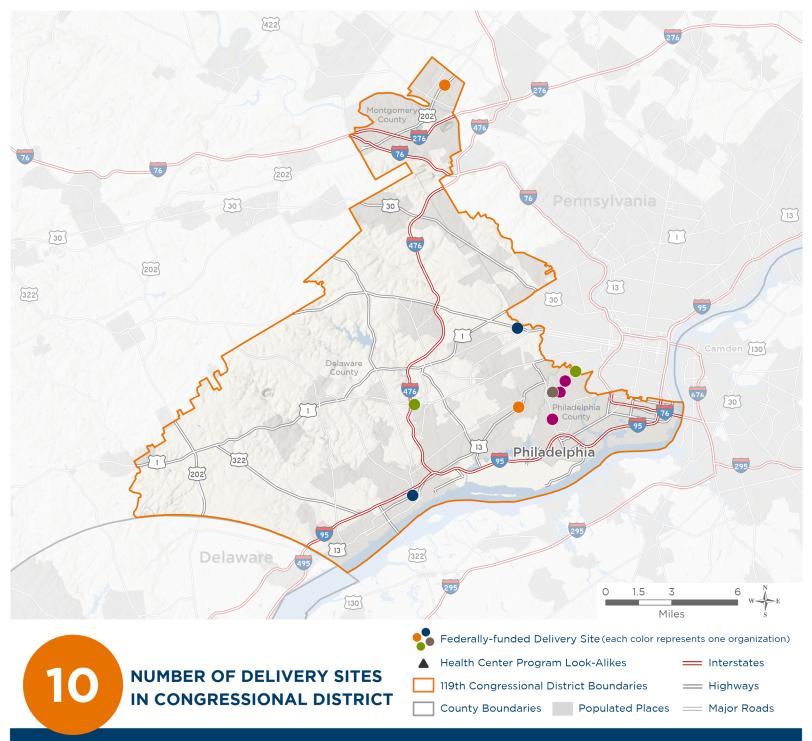

## **Representative Mary Gay Scanlon**

119th United States Congress

Pennsylvania's 5тн Congressional District

The 5 federally-funded health center organizations with a presence in Pennsylvania's 5th Congressional District leverage \$29,962,559 in federal investments to serve 172,151 patients.

Notes | Delivery sites represent locations of organizations funded by the federal Health Center Program. Health Center Program Look-Alikes are community-based health care providers that meet the requirements of the HRSA Health Center Program, but do not receive Health Center Program funding. Some locations may overlap due to scale or may otherwise not be visible when mapped. Federal investments represent the total funding from the federal Health Center Program to grantees with a presence in the state in 2023.

Sources | Federally-Funded Delivery Site Locations and Health Center Program Look-Alikes: data.HRSA.gov, November 2024. Health Center Patients and Federal
Funding | 2024 Uniform Data System, Bureau of Primary Health Care, HRSA.

## NUMBER OF DELIVERY SITES IN CONGRESSIONAL DISTRICT

(main organization in bold)

CHESPENN HEALTH SERVICES, INC

ChesPenn Center for Family Health at Eastside | 125 E 9th St Chester, PA 19013-6019 ChesPenn Center for Family Health at Upper Darby | 5 S State Rd Upper Darby, PA 19082-2037

DELAWARE VALLEY COMMUNITY HEALTH, INC.

Fairmount Primary Care Center at Sharon Hill-Delaware County | 800 Chester Pike Sharon Hill, PA 19079-1400 Norristown Regional Health Center | 1401 Dekalb St Norristown, PA 19401-3405

GREATER PHILADELPHIA HEALTH ACTION INC

GPHA - Spectrum Behavioral Healthcare Center | 1489 Baltimore Pike STE 300 STE 300 Springfield, PA 19064-3971 Greater Philadelphia Health Action, Inc. Dental and Behavioral Healthcare | 5501 Woodland Ave Philadelphia, PA 19143-5607

PUBLIC HEALTH MANAGEMENT CORP

Outley House | 6901 Woodland Ave Philadelphia, PA 19142-1159

RESOURCES FOR HUMAN DEVELOPMENT, INC.

FPCN at Bartram High School | 2401 S 67th St Philadelphia, PA 19142-2229 FPCN at Shoprite Island Avenue | 2900 Island Ave Philadelphia, PA 19153-2028 The Health Annex | 6120 Woodland Ave Philadelphia, PA 19142-3224