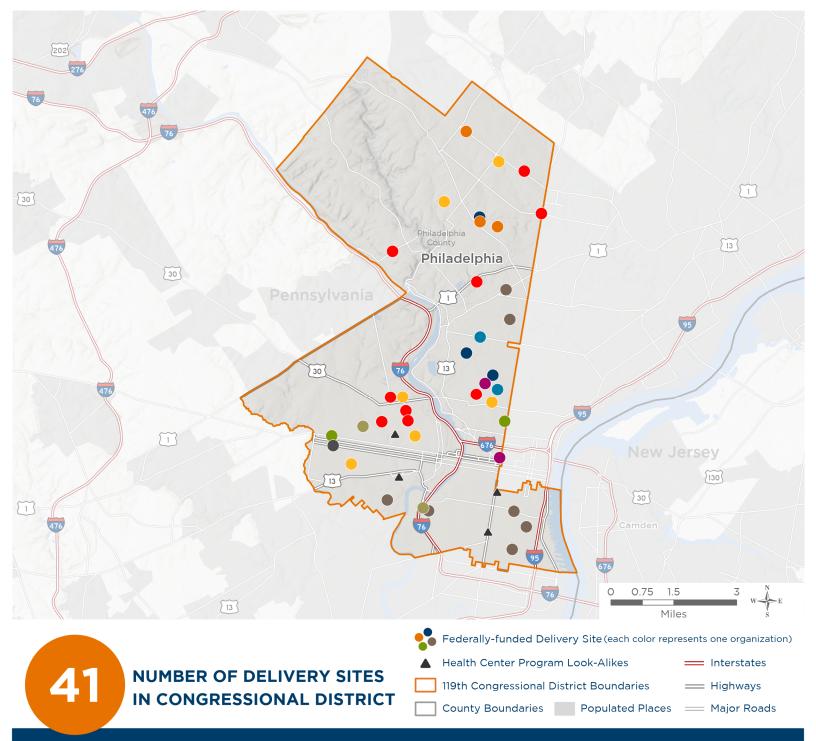

### **Representative Dwight Evans**

119th United States Congress

Pennsylvania's 3RD Congressional District

The 10 federally-funded health center organizations with a presence in Pennsylvania's 3rd Congressional District leverage \$41,694,058 in federal investments to serve 231,907 patients.

Notes | Delivery sites represent locations of organizations funded by the federal Health Center Program. Health Center Program Look-Alikes are community-based health care providers that meet the requirements of the HRSA Health Center Program, but do not receive Health Center Program funding. Some locations may overlap due to scale or may otherwise not be visible when mapped. Federal investments represent the total funding from the federal Health Center Program to grantees with a presence in the state in 2023.

Sources | Federally-Funded Delivery Site Locations and Health Center Program Look-Alikes: data.HRSA.gov, November 2024. Health Center Patients and Federal
Funding | 2024 Uniform Data System, Bureau of Primary Health Care, HRSA.

### NUMBER OF DELIVERY SITES IN CONGRESSIONAL DISTRICT

(main organization in bold)