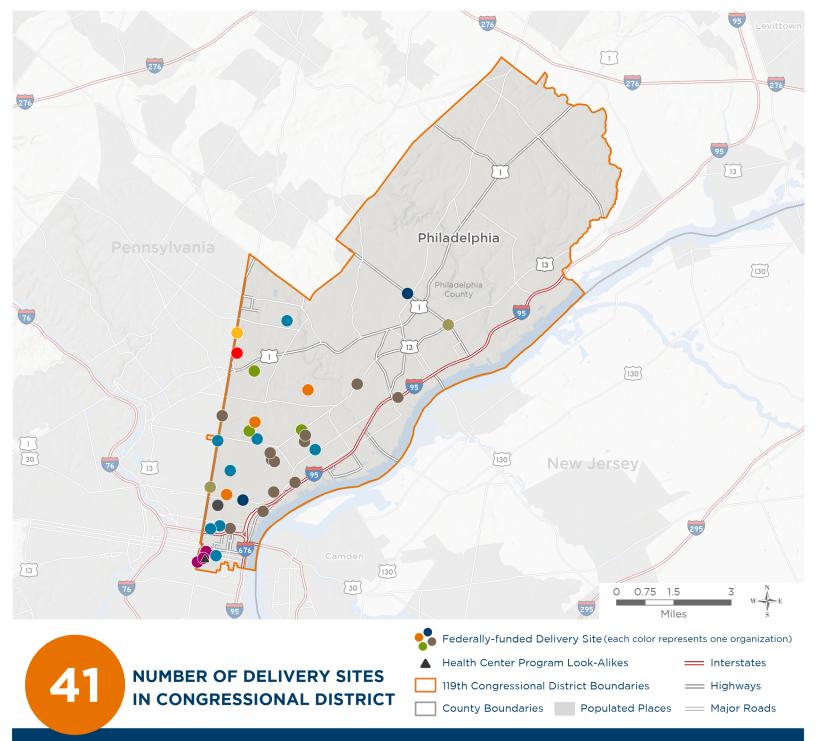

### **Representative Brendan Boyle**

119th United States Congress

Pennsylvania's 2ND Congressional District

The 10 federally-funded health center organizations with a presence in Pennsylvania's 2nd Congressional District leverage \$41,588,298 in federal investments to serve 241,443 patients.

#### NUMBER OF DELIVERY SITES IN **CONGRESSIONAL DISTRICT**

(main organization in bold)