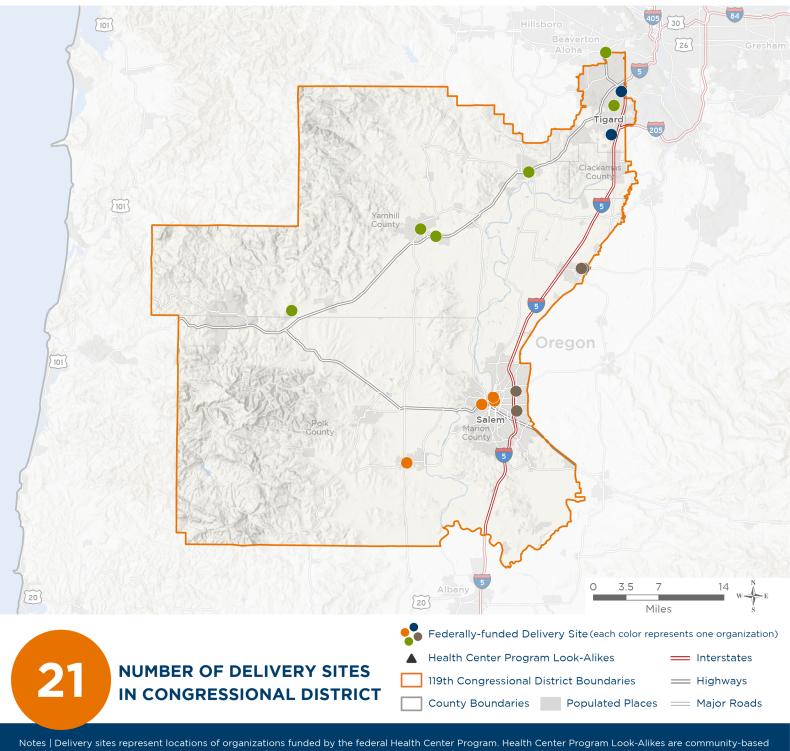

# **Representative Andrea Salinas** 119th United States Congress

Oregon's 6тн Congressional District

The 4 federally-funded health center organizations with a presence in Oregon's 6th Congressional District leverage \$33,737,703 in federal investments to serve 273,200 patients.

## NUMBER OF DELIVERY SITES IN CONGRESSIONAL DISTRICT

(main organization in bold)

### NEIGHBORHOOD HEALTH CENTER

21

NHC Mobile Dental | 7320 SW Hunziker Rd STE 300 Portland, OR 97223-2302 NHC Mobile Medical | 7320 SW Hunziker Rd STE 300 Portland, OR 97223-2302 NHC Tualatin SBHC | 22300 SW Boones Ferry Rd RM 26A Tualatin, OR 97062-7373

#### NORTHWEST HUMAN SERVICES, INC.

Northwest Human Services-Hoap | 694 Church St NE Salem, OR 97301-2401 Northwest Human Services-Host | 1143 Liberty St NE Salem, OR 97301-1047 QuickCare Clinic | 1233 Edgewater St NW STE A Salem, OR 97304-4049 Total Health Community Clinic | 180 Atwater St N Monmouth, OR 97361-1801 West Salem Clinic | 1233 Edgewater St NW Salem, OR 97304-4067 West Salem Clinic Mental Health | 1233 Edgewater St NW STE B Salem, OR 97304-4049 West Salem Dental Clinic | 1233 Edgewater St NW STE D Salem, OR 97304-4049

### VIRGINIA GARCIA MEMORIAL HEALTH CENTER

Evans Street Mental Health Integration Site | 627 NE Evans St McMinnville, OR 97128-3923 Tigard School Based Health Center | 9000 SW Durham Rd BLDG 7110 Tigard, OR 97224-5539 Virginia Garcia Memorial Health Center- Mcminnville | 115 NE May Ln Mcminnville, OR 97128-9272 Virginia Garcia Memorial Health Center- Newberg | 2251 E Hancock St STE 103 Newberg, OR 97132-2145 Virginia Garcia Memorial Health Center- Newberg Dental | 2251 E Hancock St STE 106 Newberg, OR 97132-2145 Virginia Garcia/LifeWorks NW Beaverton | 10700 SW Beaverton Hillsdale Hwy BLDG 1 Beaverton, OR 97005-3019 Willamina School Based Health Center | 1100 NE Oaken Hills Dr Willamina, OR 97396-2761

### YAKIMA VALLEY FARM WORKERS CLINIC

Lancaster Family Health Center at Beverly | 3896 Beverly Ave NE Salem, OR 97305-1374 Lancaster Family Health Center at Lancaster | 255 Lancaster Dr NE Salem, OR 97301-5155 Pacific Pedatrics | 1475 Mount Hood Ave Woodburn, OR 97071-9066 Salud Medical Center | 1175 Mount Hood Ave Woodburn, OR 97071-9060