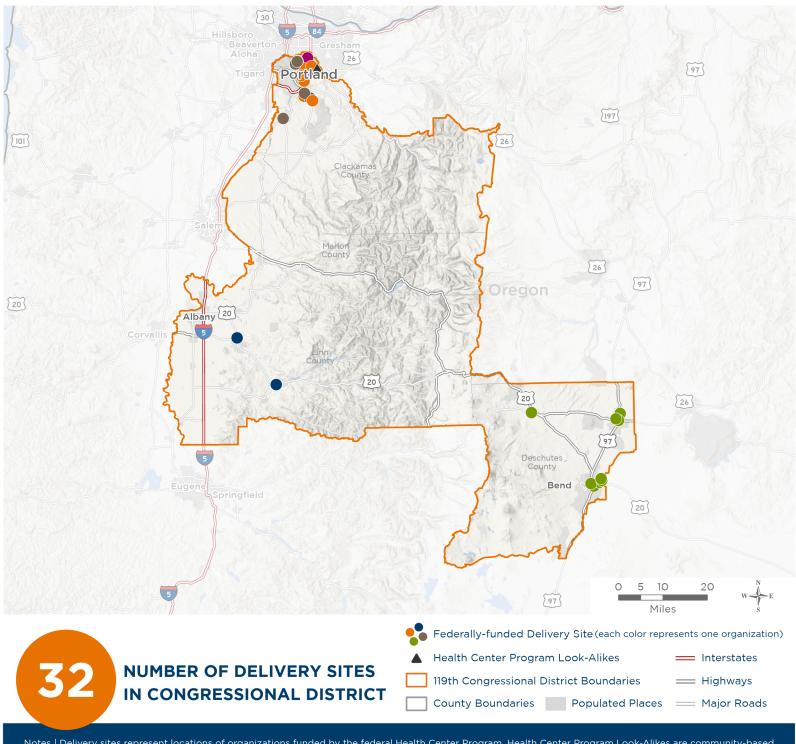

# **Representative Janelle Bynum** 119th United States Congress

Oregon's 5тн Congressional District

The 5 federally-funded health center organizations with a presence in Oregon's 5th Congressional District leverage **\$15,507,690** in federal investments to serve **76,648** patients.

Notes | Delivery sites represent locations of organizations funded by the federal Health Center Program. Health Center Program Look-Alikes are community-based health care providers that meet the requirements of the HRSA Health Center Program, but do not receive Health Center Program funding. Some locations may overlap due to scale or may otherwise not be visible when mapped. Federal investments represent the total funding from the federal Health Center Program to grantees with a presence in the state in 2023.

Sources | Federally-Funded Delivery Site Locations and Health Center Program Look-Alikes: data.HRSA.gov, November 2024. Health Center Patients and Federal Funding | 2024 Uniform Data System, Bureau of Primary Health Care, HRSA. NATIONAL ASSOCIATION OF

## NUMBER OF DELIVERY SITES IN CONGRESSIONAL DISTRICT

(main organization in bold)