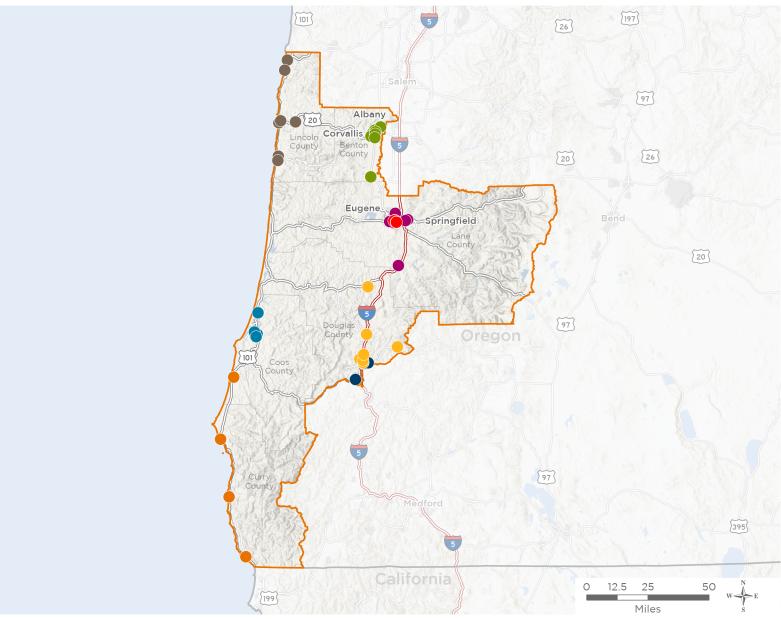

# Representative Val Hoyle

119th United States Congress

Oregon's 4тн Congressional District

The 8 federally-funded health center organizations with a presence in Oregon's 4th Congressional District leverage \$18,922,970 in federal investments to serve 81,822 patients.

63

NUMBER OF DELIVERY SITES IN CONGRESSIONAL DISTRICT

Federally-funded Delivery Site (each color represents one organization)

A Health Center Program Look-Alikes Interstates

119th Congressional District Boundaries Highways

County Boundaries Populated Places Major Roads

Notes | Delivery sites represent locations of organizations funded by the federal Health Center Program. Health Center Program Look-Alikes are community-based health care providers that meet the requirements of the HRSA Health Center Program, but do not receive Health Center Program funding. Some locations may overlap due to scale or may otherwise not be visible when mapped. Federal investments represent the total funding from the federal Health Center Program to grantees with a presence in the state in 2023.

Sources | Federally-Funded Delivery Site Locations and Health Center Program Look-Alikes: data.HRSA.gov, November 2024. Health Center Patients and Federal
Funding | 2024 Uniform Data System, Bureau of Primary Health Care, HRSA.