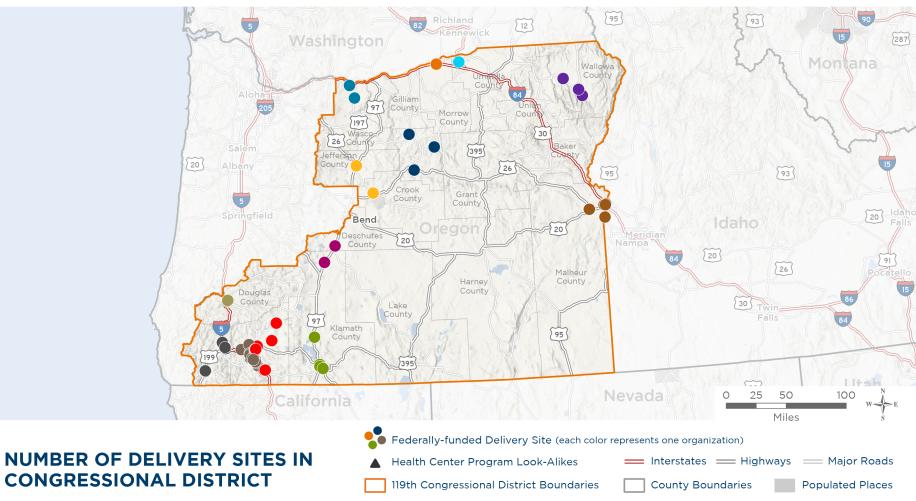

### Oregon's **2<sub>ND</sub>** Congressional District

The 13 federally-funded health center organizations with a presence in Oregon's 2nd Congressional District leverage **\$59,676,116** in federal investments to serve **355,076** patients.

Notes | Delivery sites represent locations of organizations funded by the federal Health Center Program. Health Center Program Look-Alikes are community-based health care providers that meet the requirements of the HRSA Health Center Program, but do not receive Health Center Program funding. Some locations may overlap due to scale or may otherwise not be visible when mapped. Federal investments represent the total funding from the federal Health Center Program to grantees with a presence in the state in 2023. Sources | Federally-Funded Delivery Site Locations and Health Center Program Look-Alikes: data.HRSA.gov, November 2024. Health Center Patients and Federal Funding | 2024 Uniform Data System, Bureau of Primary Health Care, HRSA.

### NUMBER OF DELIVERY SITES IN CONGRESSIONAL DISTRICT

(main organization in bold)