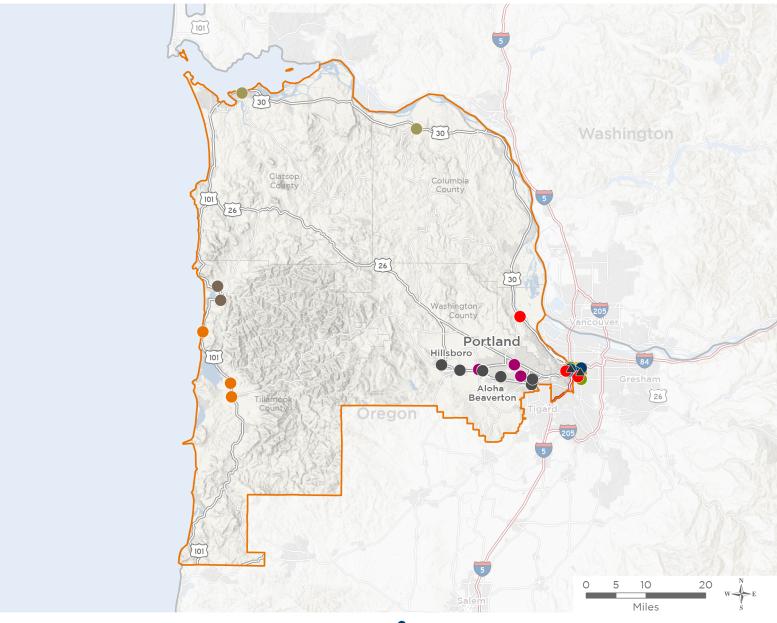

# Representative Suzanne Bonamici

119th United States Congress

Oregon's 1st Congressional District

The 10 federally-funded health center organizations with a presence in Oregon's 1st Congressional District leverage \$54,895,023 in federal investments to serve 355,651 patients.

# NUMBER OF DELIVERY SITES IN CONGRESSIONAL DISTRICT

Federally-funded Delivery Site (each color represents one organization)

Health Center Program Look-Alikes — Interstates

119th Congressional District Boundaries — Highways

County Boundaries — Populated Places — Major Roads

Notes | Delivery sites represent locations of organizations funded by the federal Health Center Program. Health Center Program Look-Alikes are community-based health care providers that meet the requirements of the HRSA Health Center Program, but do not receive Health Center Program funding. Some locations may overlap due to scale or may otherwise not be visible when mapped. Federal investments represent the total funding from the federal Health Center Program to grantees with a presence in the state in 2023.

Sources | Federally-Funded Delivery Site Locations and Health Center Program Look-Alikes: data.HRSA.gov, November 2024. Health Center Patients and Federal
Funding | 2024 Uniform Data System, Bureau of Primary Health Care, HRSA.