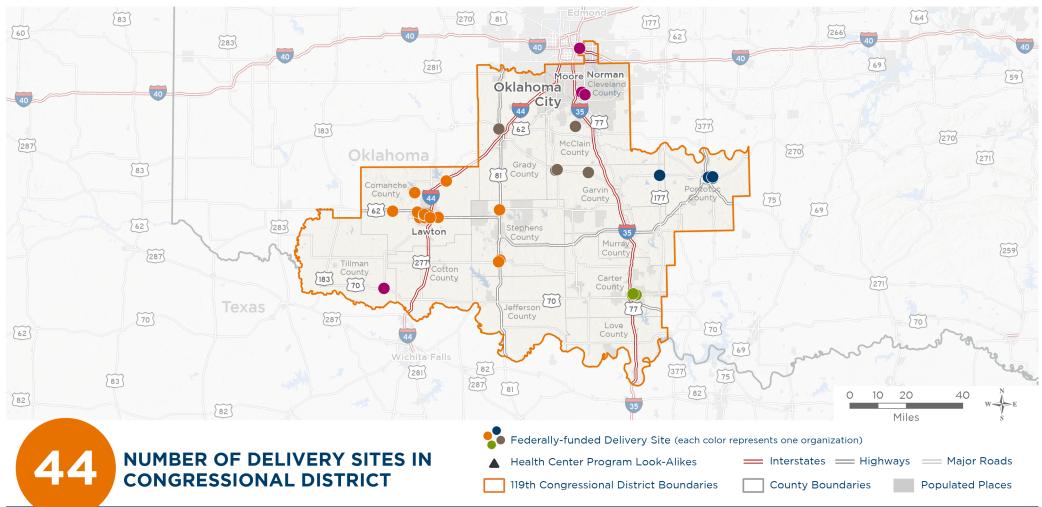

### Oklahoma's 4тн Congressional District

## The 5 federally-funded health center organizations with a presence in Oklahoma's 4th Congressional District leverage **\$15,736,452** in federal investments to serve **167,227** patients.

Notes | Delivery sites represent locations of organizations funded by the federal Health Center Program. Health Center Program Look-Alikes are community-based health care providers that meet the requirements of the HRSA Health Center Program, but do not receive Health Center Program funding. Some locations may overlap due to scale or may otherwise not be visible when mapped. Federal investments represent the total funding from the federal Health Center Program to grantees with a presence in the state in 2023. Sources | Federally-Funded Delivery Site Locations and Health Center Program Look-Alikes: data.HRSA.gov, November 2024.

#### NUMBER OF DELIVERY SITES IN CONGRESSIONAL DISTRICT

(main organization in bold)