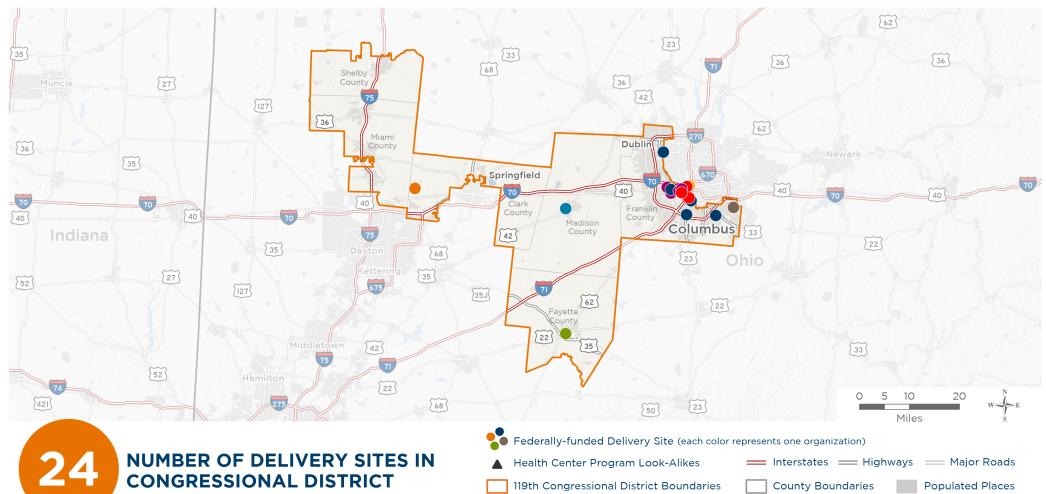

### **Representative Mike Carey**

119th United States Congress

Ohio's 15<sub>TH</sub> Congressional District

The 8 federally-funded health center organizations with a presence in Ohio's 15th Congressional District leverage \$35,431,969 in federal investments to serve 221,406 patients.

Notes | Delivery sites represent locations of organizations funded by the federal Health Center Program. Health Center Program Look-Alikes are community-based health care providers that meet the requirements of the HRSA Health Center Program, but do not receive Health Center Program funding. Some locations may overlap due to scale or may otherwise not be visible when mapped. Federal investments represent the total funding from the federal Health Center Program to grantees with a presence in the state in 2023.

Sources | Federally-Funded Delivery Site Locations and Health Center Program Look-Alikes: data.HRSA.gov, November 2024.

Health Center Patients and Federal Funding | 2024 Uniform Data System, Bureau of Primary Health Care, HRSA.

## NUMBER OF DELIVERY SITES IN CONGRESSIONAL DISTRICT

(main organization in bold)