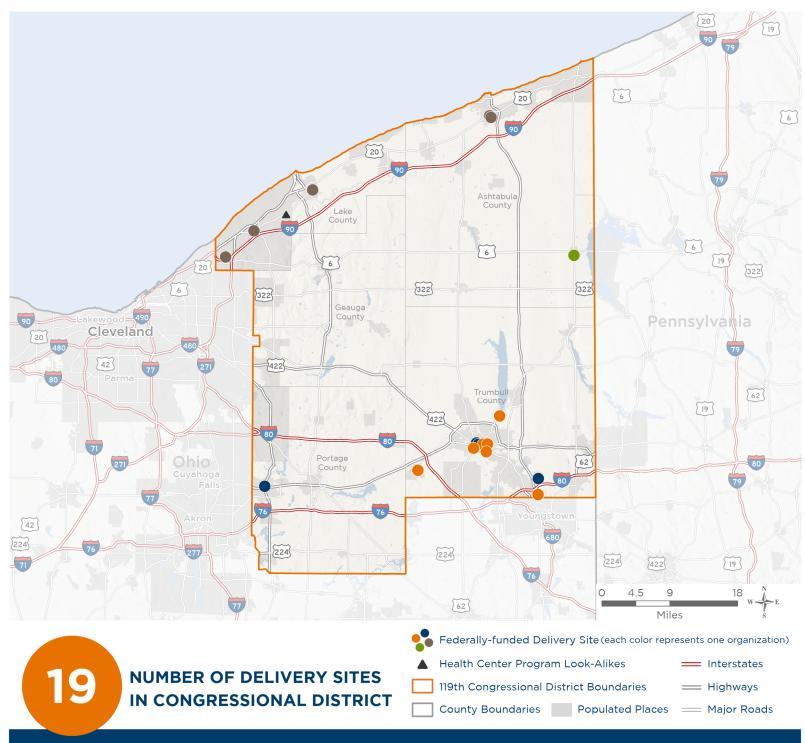

## **Representative David Joyce** 119th United States Congress

Ohio's 14TH Congressional District

The 4 federally-funded health center organizations with a presence in Ohio's 14th Congressional District leverage **\$19,196,829** in federal investments to serve **150,587** patients.

## Ohio's 14тн Congressional District

# 19

### NUMBER OF DELIVERY SITES IN CONGRESSIONAL DISTRICT

(main organization in bold)

#### AXESS FAMILY SERVICES, INC.

AxessPointe Children & Adolescent Services | 318 Mahoning Ave NW Warren, OH 44483-4605 AxessPointe Community Health Centers/Kent | 143 Gougler Ave Kent, OH 44240-2401 AxessPointe Liberty Health Center | 4970 Belmont Ave Youngstown, OH 44505-1018 AxessPointe Warren Health Center | 150 E Market St Warren, OH 44481-1141

#### OHIO NORTH EAST HEALTH SYSTEMS, INC.

East Market Street Warren | 1032 E Market St Warren, OH 44483-6602 Kids 1st Pediatrics | 1821 E Market St Warren, OH 44483-6627 Lloyd McCoy Community Health Center | 1977 Niles Rd SE Warren, OH 44484-5118 Mobile Health Van | 716 Tod Ave SW Warren, OH 44485-3608 Newton Falls Community Health Center | 175 E Broad St Newton Falls, OH 44444-1708 Premier Care Pediatrics | 2642 State Route 5 Cortland, OH 44410-9393 RISE Recovery | 3132 Belmont Ave Youngstown, OH 44505-1838 Warren West Community Health Ctr | 716 Tod Ave SW Warren, OH 44485-3608

#### PRIMARY HEALTH NETWORK

Andover Primary Care | 5594 State Route 7 Andover, OH 44003-9490

#### **SIGNATURE HEALTH, INC**

SHI Ashtabula Family Health Center | 510 W 44th St, Ste 2 Ashtabula, OH 44004-6889 Signature Health - Wickliffe | 2255 Rockefeller Rd Wickliffe, OH 44092-2020 Signature Health Ashtabula Health Center | 4726 Main Ave Ashtabula, OH 44004-6929 Signature Health Mobile Clinic | 4726 Main Ave Ashtabula, OH 44004-6929 Signature Health New Willoughby Clinic | 38876 Mentor Ave Willoughby, OH 44094-7931 Signature Health Painesville Health Center | 54 S State St Painesville, OH 44077-3445

#### HEALTH CENTER PROGRAM LOOK-ALIKES

Health Center Program Look-Alikes are community-based health care providers that meet the requirements of the HRSA Health Center Program, but do not receive Health Center Program funding.

#### **CROSSROADS HEALTH**

Crossroads Health Mentor Avenue | 9220 Mentor Ave Mentor, OH 44060-6412