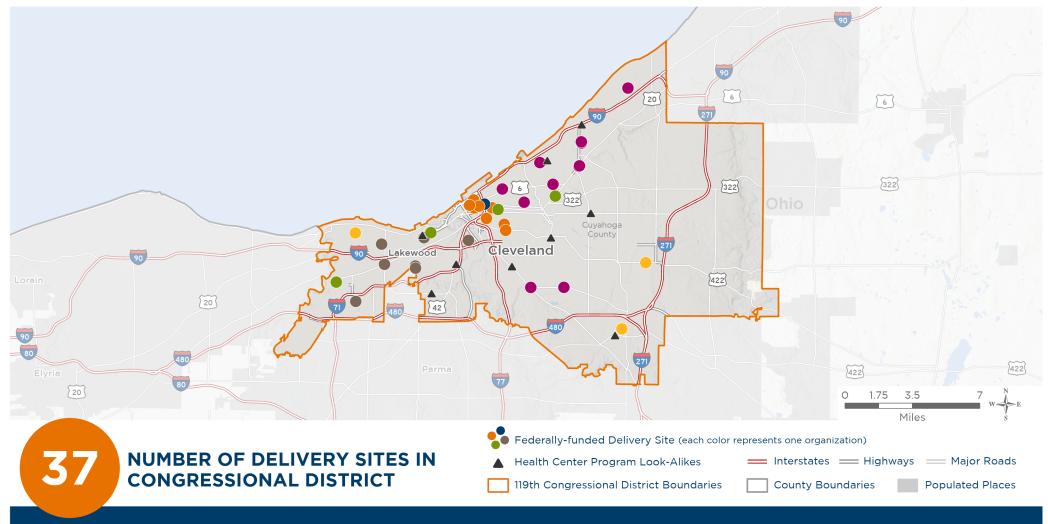

119th United States Congress

Ohio's 11тн Congressional District

The 6 federally-funded health center organizations with a presence in Ohio's 11th Congressional District leverage \$26,097,579 in federal investments to serve 98,795 patients.

Notes | Delivery sites represent locations of organizations funded by the federal Health Center Program. Health Center Program Look-Alikes are community-based health care providers that meet the requirements of the HRSA Health Center Program, but do not receive Health Center Program funding. Some locations may overlap due to scale or may otherwise not be visible when mapped. Federal investments represent the total funding from the federal Health Center Program to grantees with a presence in the state in 2023.

Sources | Federally-Funded Delivery Site Locations and Health Center Program Look-Alikes: data.HRSA.gov, November 2024.

Health Center Patients and Federal Funding | 2024 Uniform Data System, Bureau of Primary Health Care, HRSA.

# NUMBER OF DELIVERY SITES IN CONGRESSIONAL DISTRICT

(main organization in bold)