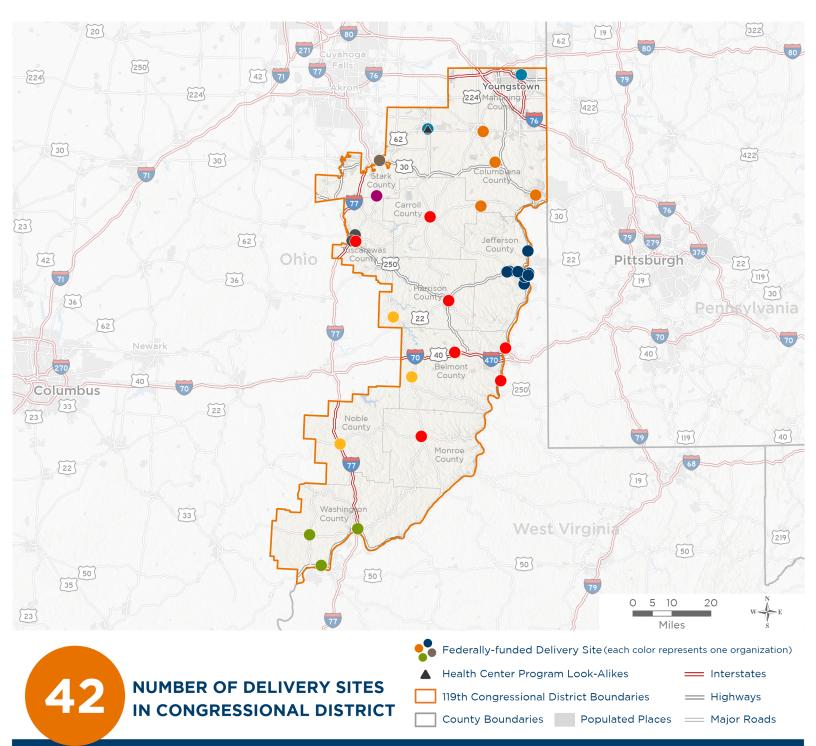

### **Representative Michael Rulli**

119th United States Congress

Ohio's 6<sub>TH</sub> Congressional District

The 9 federally-funded health center organizations with a presence in Ohio's 6th Congressional District leverage \$24,680,233 in federal investments to serve 143,528 patients.

## NUMBER OF DELIVERY SITES IN CONGRESSIONAL DISTRICT

(main organization in bold)

#### CHANGE INC

Family Medical Care Community Health Center - Jefferson County | 200 Luray Dr Wintersville, OH 43953-3973

FMC - SBHC Garfield East Elementary School | 936 N 5th St Steubenville, OH 43952-1812

FMC - SBHC Harding Middle School | 2002 Sunset Blvd Steubenville, OH 43952-1381

FMC - SBHC Indian Creek High School | 200 Park Dr Steubenville, OH 43953-3944

FMC - SBHC Indian Creek Middle School | 2379 Wilson Ave Mingo Junction, OH 43938-2508

FMC - SBHC McKinley STEM Academy | 1400 Adams St Steubenville, OH 43952-2678

FMC - SBHC Pugliese West Elementary School | 435 John Scott Hwy Steubenville, OH 43952-3026

FMC - SBHC Steubenville High School | 320 N 4th St Steubenville, OH 43952-2020

FMC - SBHC Steubenville High School | 420 N 4th St Steubenville, OH 43952-2022

FMC - SBHC Toronto Complex | 1305 Dennis Way Toronto, OH 43964-1952

#### COMMUNITY ACTION AGENCY OF COLUMBIANA COUNTY, INC.

CAA East Liverpool Campus Building #2 | 16494 Saint Clair Ave East Liverpool, OH 43920-9124

CAA Health Center at Salem | 2376 Southeast Blvd Salem, OH 44460-3472

CAA Health, Behavioral Health, and Dental Center at East Liverpool | 16480 Saint Clair Ave East Liverpool, OH 43920-9124

Dba Lisbon Community Health Center | 7880 Lincole Pl Lisbon, OH 44432-8322

Dba Lisbon Community Health Center | 7880 Lincole Pl Lisbon, OH 44432-8322

Salineville Community Health Center at Melhorn | 103 W Main St Salineville, OH 43945-1048

The Community Dental Center | 38722 Saltwell Rd Lisbon, OH 44432-8303

#### HOPEWELL HEALTH CENTERS INC.

Hopewell Health Centers--Marietta Clinic | 207 Colegate Dr Marietta, OH 45750-2363 Hopewell Health Centers - Belpre | 2434 Richmiller Ln UNIT F Belpre, OH 45714-1075 Washington County REACH | 10595 State Route 550 Vincent, OH 45784-5650

#### LIFECARE FAMILY HEALTH & DENTAL CENTER INC

Lincoln Street Health Center | 2725 Lincoln St E Canton, OH 44707-2769

#### MY COMMUNITY HEALTH CENTER

My Community Health Center - Magnolia | 10029 Cleveland Ave SE Magnolia, OH 44643-9781

#### OHIO HILLS HEALTH SERVICES

Barnesville Family Health Center | 101 E Main St Barnesville, OH 43713-1005 Caldwell Family Health Center | 44069 Marietta Rd STE 200 Caldwell, OH 43724-9124 Freeport Family Health Center | 110 W Main St Freeport, OH 43973-9801 OHHC Barnesville Dental Center | 101 E Main St Barnesville, OH 43713-1005

## NUMBER OF DELIVERY SITES IN CONGRESSIONAL DISTRICT

(main organization in bold)

OHHC Belmont Career Center | 68090 Hammond Rd Saint Clairsville, OH 43950-9817 OHHC Woodsfield | 584 Lewisville Rd Woodsfield, OH 43793-3504 Ohio Hills Health Services | 101 E Main St Barnesville, OH 43713-1005

#### OHIO NORTH EAST HEALTH SYSTEMS, INC.

Good Samaritan Community Health Center | 1390 S Arch Ave Alliance, OH 44601-4111 Youngstown Community Health Center | 726 Wick Ave Youngstown, OH 44505-2827

#### SOUTHEAST INC

Shadyside School-Based Health Center Site | 3795 Leona Ave Shadyside, OH 43947-1367
Southeast Healthcare -Carrollton Health Center | 783 Jones Ave NW Carrollton, OH 44615-9434
Southeast Healthcare -New Philadelphia Health Center | 344 W High Ave New Philadelphia, OH 44663-2152
Southeast Inc., Mobile Medical Unit - Eastern Ohio | 68353 Bannock Rd Saint Clairsville, OH 43950-9736
Southeast, Inc. - Cadiz Health Center | 243 S Main St Cadiz, OH 43907-1131
Southeast, Inc. - Martins Ferry Health Center | 301 Walnut St Martins Ferry, OH 43935-1429
Southeast, Inc. - St. Clairsville | 68353 Bannock Rd Saint Clairsville, OH 43950-9736
Southeast, Inc. - Woodsfield Health Center | 37990 Airport Rd Woodsfield, OH 43793-9247

#### SPRINGVALE HEALTH CENTERS INC

204 Bellevue St. | 204 S Bellevue Ave Dover, OH 44622-9405 Administration - 201 Hospital Drive | 201 Hospital Dr Dover, OH 44622-2058 Garland Drive | 155 Garland Dr SW New Philadelphia, OH 44663-6300

#### ▲ HEALTH CENTER PROGRAM LOOK-ALIKES

Health Center Program Look-Alikes are community-based health care providers that meet the requirements of the HRSA Health Center Program, but do not receive Health Center Program funding.

#### **ALLIANCE FAMILY HEALTH CENTER, INC**

Alliance Family Health Center | 1401 S Arch Ave, Ste A Alliance, OH 44601-4288