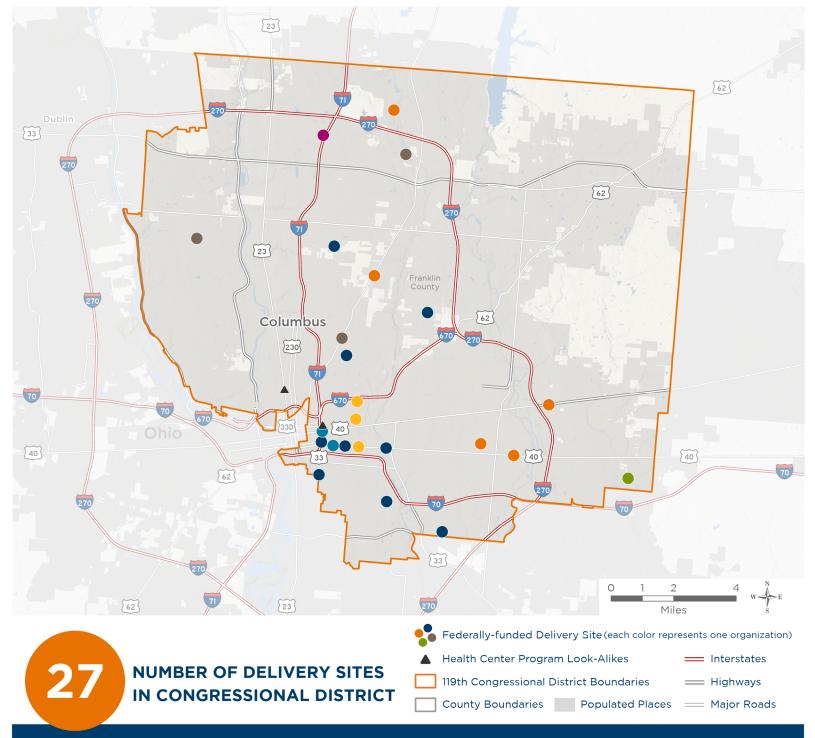

# **Representative Joyce Beatty** 119th United States Congress

Ohio's **3**RD Congressional District

The 7 federally-funded health center organizations with a presence in Ohio's 3rd Congressional District leverage **\$24,539,552** in federal investments to serve **135,974** patients.

### NUMBER OF DELIVERY SITES IN CONGRESSIONAL DISTRICT

(main organization in bold)