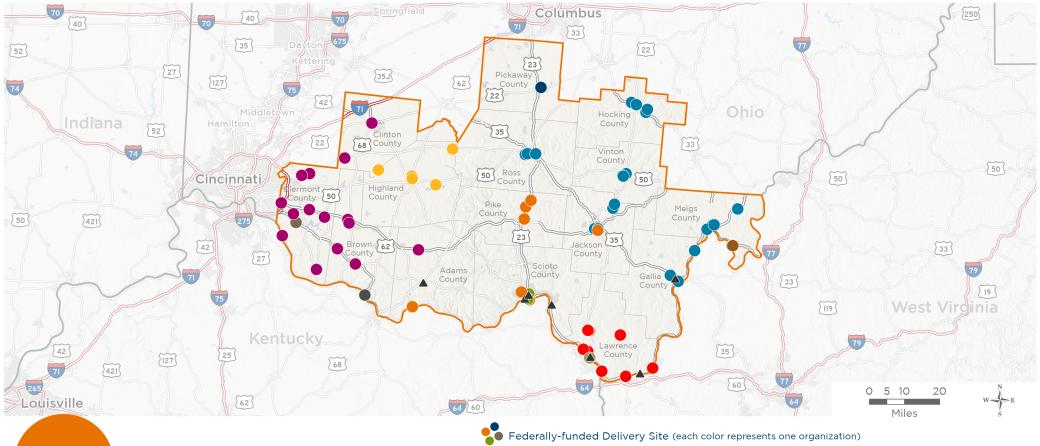

119th United States Congress

Ohio's 2ND Congressional District

The 11 federally-funded health center organizations with a presence in Ohio's 2nd Congressional District leverage \$48,702,375 in federal investments to serve 412,020 patients.

# NUMBER OF DELIVERY SITES IN CONGRESSIONAL DISTRICT

Federally-funded Delivery Site (each color represents one organization)

Health Center Program Look-Alikes Interstates Highways Major Roads

119th Congressional District Boundaries County Boundaries Populated Places

Notes | Delivery sites represent locations of organizations funded by the federal Health Center Program. Health Center Program Look-Alikes are community-based health care providers that meet the requirements of the HRSA Health Center Program, but do not receive Health Center Program funding. Some locations may overlap due to scale or may otherwise not be visible when mapped. Federal investments represent the total funding from the federal Health Center Program to grantees with a presence in the state in 2023.

Sources | Federally-Funded Delivery Site Locations and Health Center Program Look-Alikes: data.HRSA.gov, November 2024.

119th United States Congress

Ohio's 2<sub>ND</sub> Congressional District