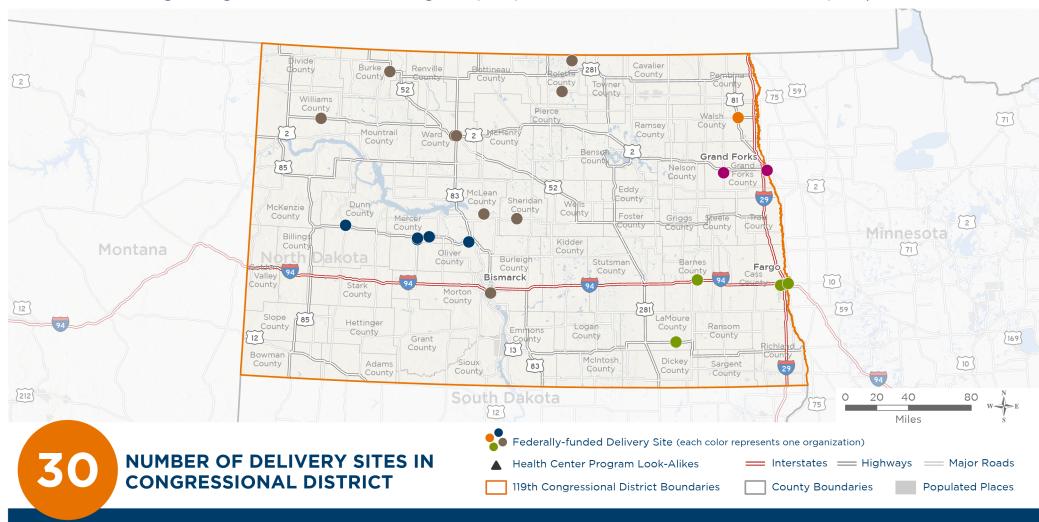

# Representative Julie Fedorchak 119th United States Congress

North Dakota's **At Large** Congressional District

The 5 federally-funded health center organizations with a presence in North Dakota's At Large Congressional District leverage \$15,645,181 in federal investments to serve 40,416 patients.

## NUMBER OF DELIVERY SITES IN CONGRESSIONAL DISTRICT

(main organization in bold)