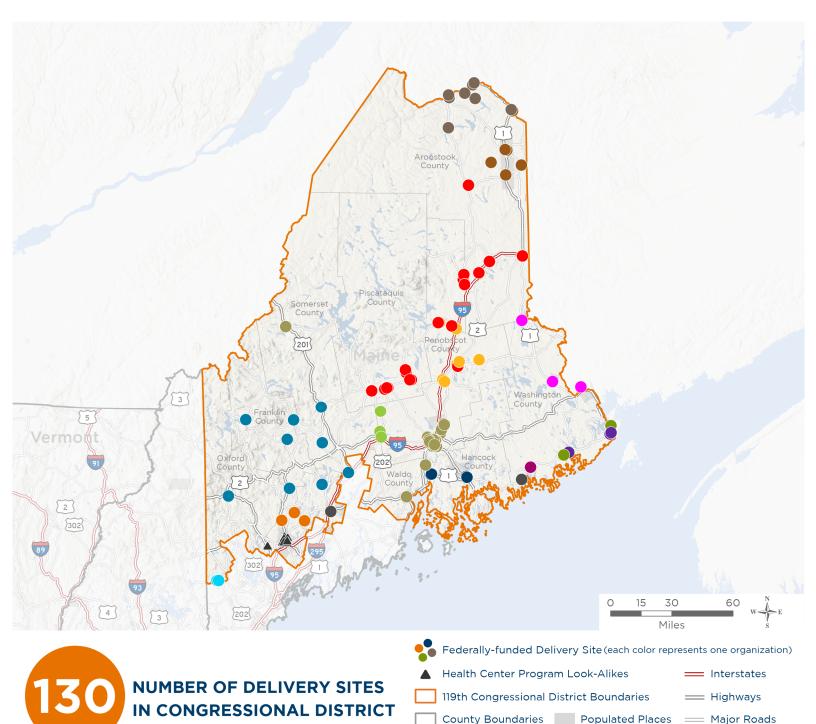

119th United States Congress

Maine's 2ND Congressional District

The 15 federally-funded health center organizations with a presence in Maine's 2nd Congressional District leverage \$36,106,041 in federal investments to serve 183,672 patients.

Notes | Delivery sites represent locations of organizations funded by the federal Health Center Program. Health Center Program Look-Alikes are community-based health care providers that meet the requirements of the HRSA Health Center Program, but do not receive Health Center Program funding. Some locations may overlap due to scale or may otherwise not be visible when mapped. Federal investments represent the total funding from the federal Health Center Program to grantees with a presence in the state in 2023.

Sources | Federally-Funded Delivery Site Locations and Health Center Program Look-Alikes: data.HRSA.gov, November 2024. Health Center Patients and Federal Funding | 2024 Uniform Data System, Bureau of Primary Health Care, HRSA.

# NUMBER OF DELIVERY SITES IN CONGRESSIONAL DISTRICT

(main organization in bold)