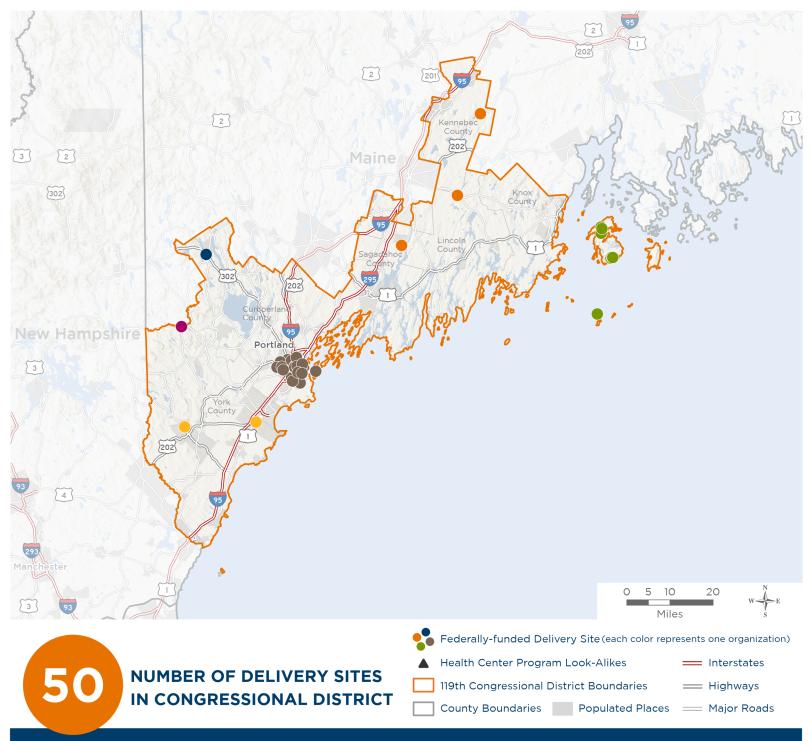

### Representative Chellie Pingree

119th United States Congress

Maine's 1st Congressional District

The 6 federally-funded health center organizations with a presence in Maine's 1st Congressional District leverage **\$14,589,110** in federal investments to serve **62,691** patients.

Notes | Delivery sites represent locations of organizations funded by the federal Health Center Program. Health Center Program Look-Alikes are community-based health care providers that meet the requirements of the HRSA Health Center Program, but do not receive Health Center Program funding. Some locations may overlap due to scale or may otherwise not be visible when mapped. Federal investments represent the total funding from the federal Health Center Program to grantees with a presence in the state in 2023.

Sources | Federally-Funded Delivery Site Locations and Health Center Program Look-Alikes: data.HRSA.gov, November 2024. Health Center Patients and Federal Funding | 2024 Uniform Data System, Bureau of Primary Health Care, HRSA.

# NUMBER OF DELIVERY SITES IN CONGRESSIONAL DISTRICT

(main organization in bold)