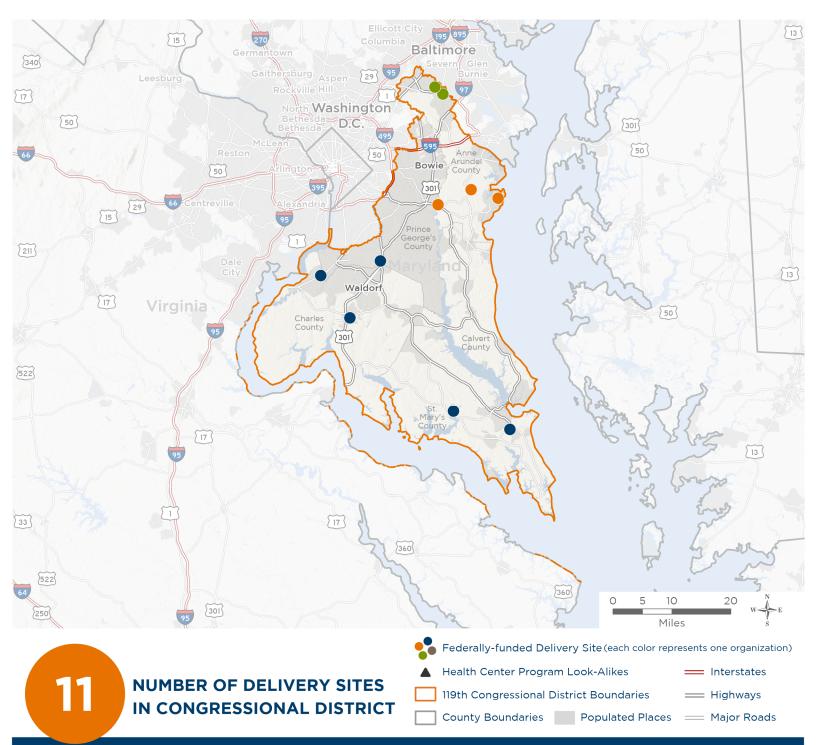

# **Representative Steny Hoyer** 119th United States Congress

Maryland's **5**TH Congressional District

The 3 federally-funded health center organizations with a presence in Maryland's 5th Congressional District leverage **\$12,241,475** in federal investments to serve **50,078** patients.

### NUMBER OF DELIVERY SITES IN CONGRESSIONAL DISTRICT

(main organization in bold)

### **GREATER BADEN MEDICAL SERVICES, INC.**

Greater Baden Medical Services at Brandywine | 7450 Albert Road Brandywine, MD 20613-3035 Greater Baden Medical Services at Brandywine WIC program | 7450 Albert Rd Brandywine, MD 20613-3035 Greater Baden Medical Services at Bryan's Road | 8030 Matthews Rd UNIT 105-107 Bryans Road, MD 20616-4265 Greater Baden Medical Services at La Plata | 6 Garrett Ave La Plata, MD 20646-5959 Greater Baden Medical Services at Leonardtown | 23140 Moakley St STE 4 Leonardtown, MD 20650-2923 Greater Baden Medical Services Lexington Pk Great Mills Rd | 21625 Great Mills Rd Lexington Park, MD 20653-1239

#### OWENSVILLE PRIMARY CARE INC

Bay Community Health - Lothian | 5408 Southern Maryland Blvd Lothian, MD 20711-2601 OPC Shady Side V1 | 6131 Shady Side Rd Shady Side, MD 20764-9504 Owensville Primary Care, Inc. | 134 Owensville Rd West River, MD 20778-9702

#### TOTAL HEALTH CARE, INC.

Odenton Health Center | 1215 Annapolis Rd Odenton, MD 21113-1344 Odenton Health Center | 2288 Blue Water Blvd, Ste 440 Odenton, MD 21113-3312