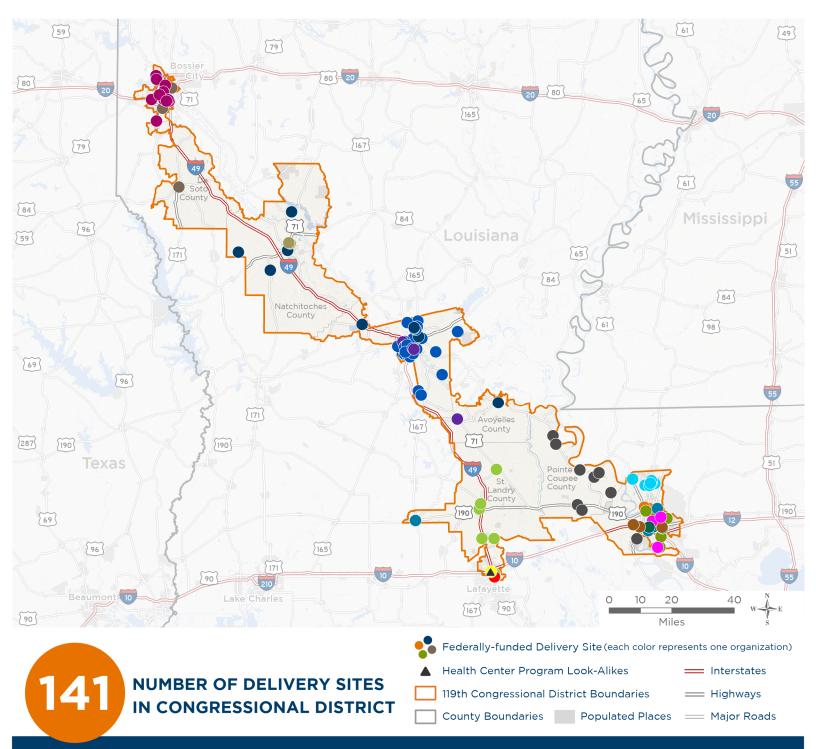

# **Representative Cleo Fields**

119th United States Congress

Louisiana's 6тн Congressional District

The 18 federally-funded health center organizations with a presence in Louisiana's 6th Congressional District leverage \$64,451,543 in federal investments to serve 300,876 patients.

Notes | Delivery sites represent locations of organizations funded by the federal Health Center Program. Health Center Program Look-Alikes are community-based health care providers that meet the requirements of the HRSA Health Center Program, but do not receive Health Center Program funding. Some locations may overlap due to scale or may otherwise not be visible when mapped. Federal investments represent the total funding from the federal Health Center Program to grantees with a presence in the state in 2023.

Sources | Federally-Funded Delivery Site Locations and Health Center Program Look-Alikes: data.HRSA.gov, November 2024. Health Center Patients and Federal
Funding | 2024 Uniform Data System, Bureau of Primary Health Care, HRSA.

Louisiana's 6тн Congressional District

# NUMBER OF DELIVERY SITES IN CONGRESSIONAL DISTRICT

(main organization in bold)