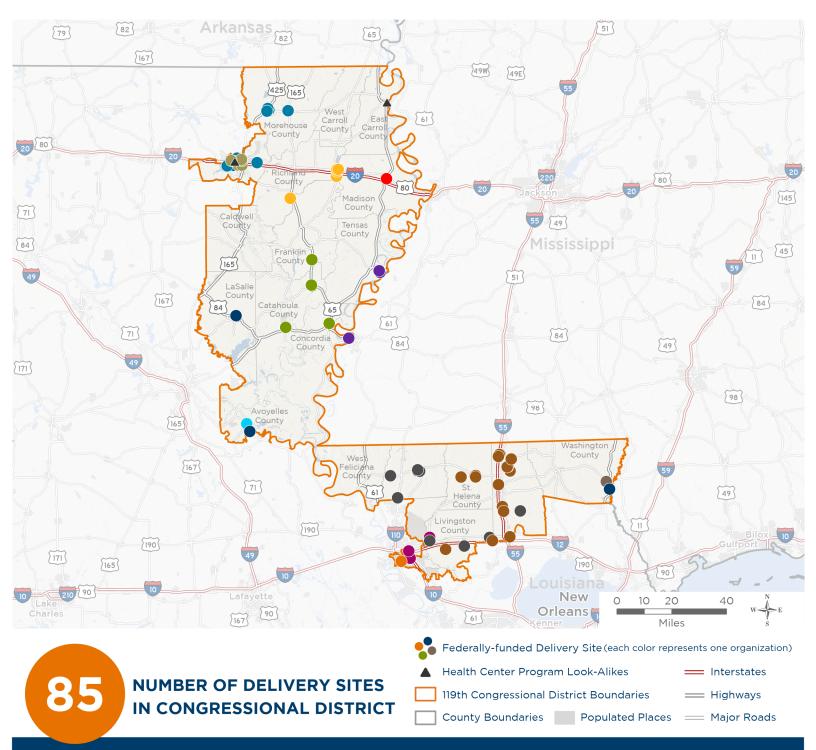

## **Representative Julia Letlow** 119th United States Congress

Louisiana's 5тн Congressional District

The 13 federally-funded health center organizations with a presence in Louisiana's 5th Congressional District leverage **\$50,320,124** in federal investments to serve **239,237** patients.

# **Representative Julia Letlow** 119th United States Congress

Louisiana's **5**тн Congressional District

# 85

## NUMBER OF DELIVERY SITES IN CONGRESSIONAL DISTRICT

(main organization in bold)