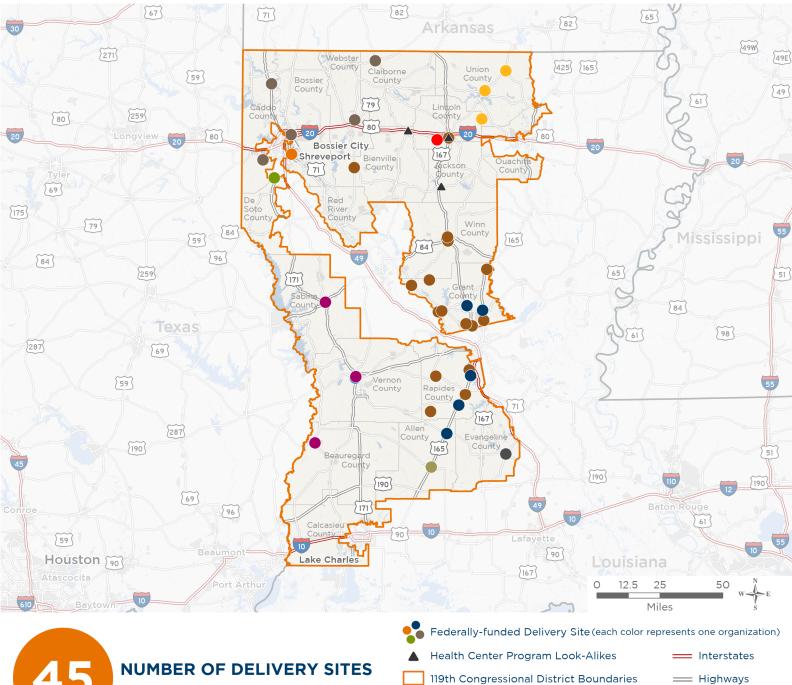

# **Representative Mike Johnson** 119th United States Congress

Louisiana's **4**<sub>TH</sub> Congressional District

The 11 federally-funded health center organizations with a presence in Louisiana's 4th Congressional District leverage \$44,426,156 in federal investments to serve 227,894 patients.

IN CONGRESSIONAL DISTRICT

Notes | Delivery sites represent locations of organizations funded by the federal Health Center Program. Health Center Program Look-Alikes are community-based health care providers that meet the requirements of the HRSA Health Center Program, but do not receive Health Center Program funding. Some locations may overlap due to scale or may otherwise not be visible when mapped. Federal investments represent the total funding from the federal Health Center Program to grantees with a presence in the state in 2023.

# 45

## NUMBER OF DELIVERY SITES IN CONGRESSIONAL DISTRICT

(main organization in bold)