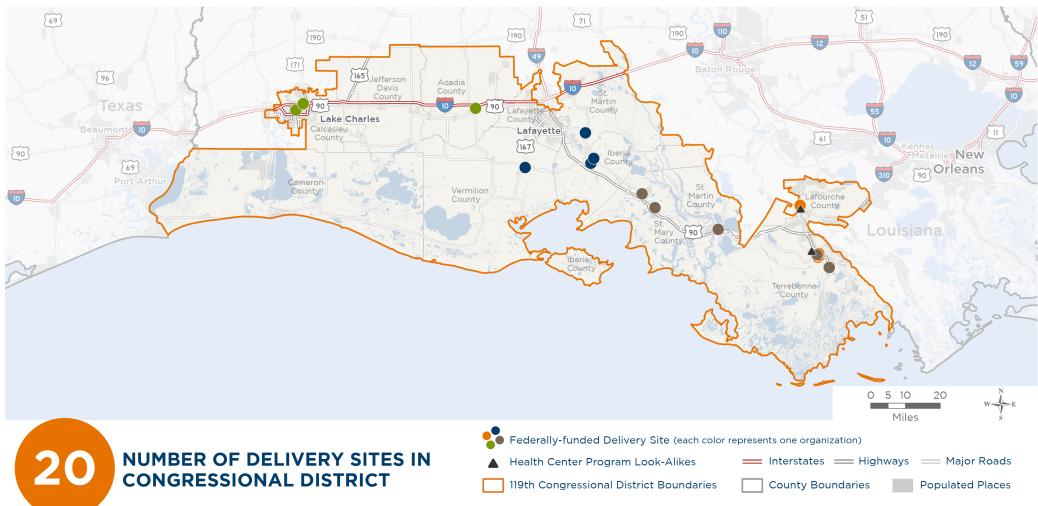

### NUMBER OF DELIVERY SITES IN CONGRESSIONAL DISTRICT

(main organization in bold)

Notes | Delivery sites represent locations of organizations funded by the federal Health Center Program. Health Center Program Look-Alikes are community-based health care providers that meet the requirements of the HRSA Health Center Program, but do not receive Health Center Program funding. Some locations may overlap due to scale or may otherwise not be visible when mapped. Federal investments represent the total funding from the federal Health Center Program to grantees with a presence in the state in 2023. Sources | Federally-Funded Delivery Site Locations and Health Center Program Look-Alikes: data.HRSA.gov, November 2024. Health Center Patients and Federal Funding | 2024 Uniform Data System, Bureau of Primary Health Care, HRSA.