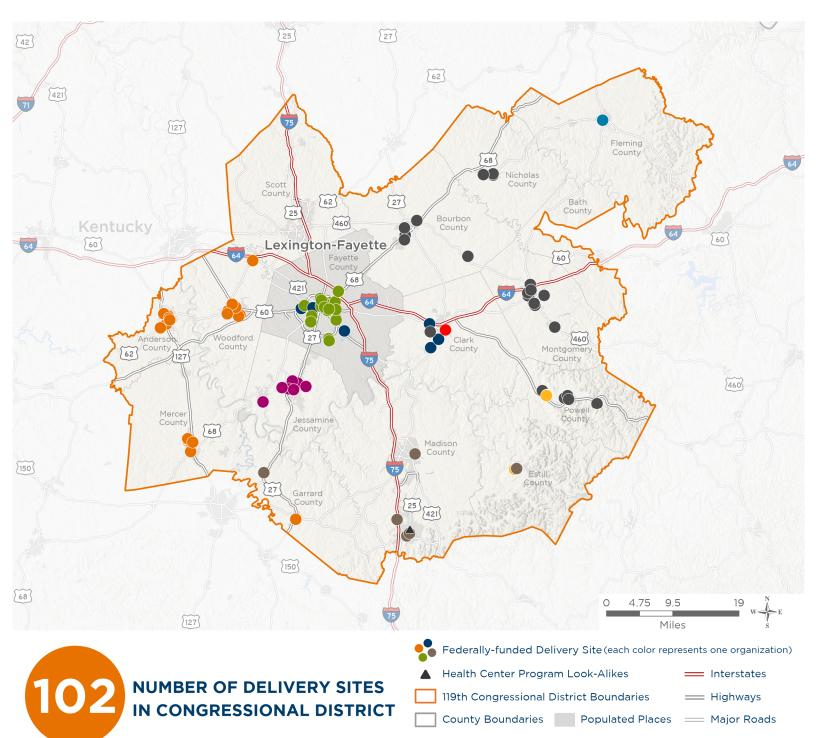

### **Representative Andy Barr**

119th United States Congress

Kentucky's 6тн Congressional District

The 9 federally-funded health center organizations with a presence in Kentucky's 6th Congressional District leverage \$32,688,341 in federal investments to serve 373,489 patients.

Notes | Delivery sites represent locations of organizations funded by the federal Health Center Program. Health Center Program Look-Alikes are community-based health care providers that meet the requirements of the HRSA Health Center Program, but do not receive Health Center Program funding. Some locations may overlap due to scale or may otherwise not be visible when mapped. Federal investments represent the total funding from the federal Health Center Program to grantees with a presence in the state in 2023.

Sources | Federally-Funded Delivery Site Locations and Health Center Program Look-Alikes: data.HRSA.gov, November 2024. Health Center Patients and Federal
Funding | 2024 Uniform Data System, Bureau of Primary Health Care, HRSA.

### NUMBER OF DELIVERY SITES IN CONGRESSIONAL DISTRICT

(main organization in bold)