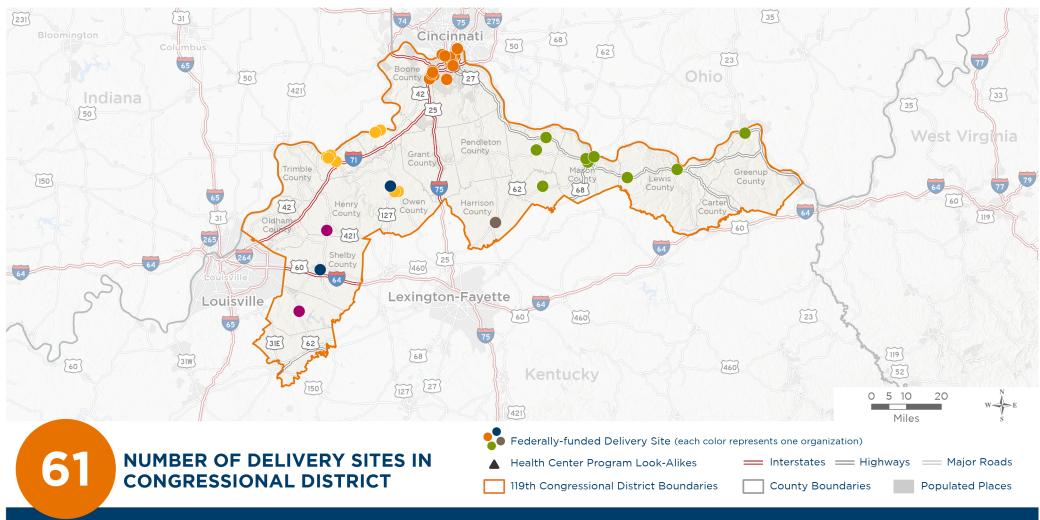

Kentucky's 4тн Congressional District

The 6 federally-funded health center organizations with a presence in Kentucky's 4th Congressional District leverage \$26,493,078 in federal investments to serve 297,398 patients.

## NUMBER OF DELIVERY SITES IN CONGRESSIONAL DISTRICT

(main organization in bold)