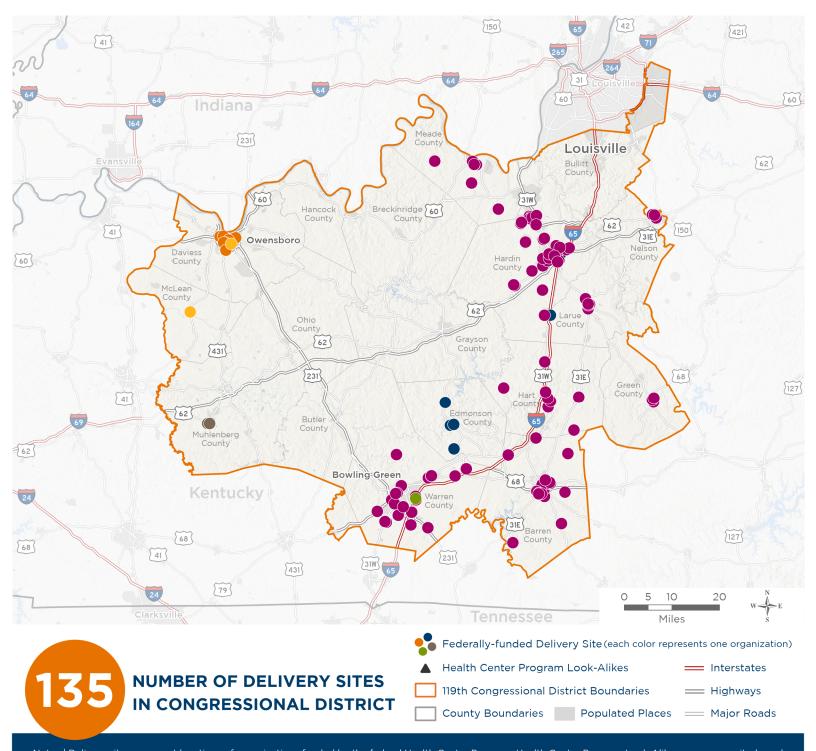

### **Representative Brett Guthrie**

119th United States Congress

Kentucky's 2ND Congressional District

The 6 federally-funded health center organizations with a presence in Kentucky's 2nd Congressional District leverage \$15,329,164 in federal investments to serve 197,796 patients.

Notes | Delivery sites represent locations of organizations funded by the federal Health Center Program. Health Center Program Look-Alikes are community-based health care providers that meet the requirements of the HRSA Health Center Program, but do not receive Health Center Program funding. Some locations may overlap due to scale or may otherwise not be visible when mapped. Federal investments represent the total funding from the federal Health Center Program to grantees with a presence in the state in 2023.

Sources | Federally-Funded Delivery Site Locations and Health Center Program Look-Alikes: data.HRSA.gov, November 2024. Health Center Patients and Federal
Funding | 2024 Uniform Data System, Bureau of Primary Health Care, HRSA.

# NUMBER OF DELIVERY SITES IN CONGRESSIONAL DISTRICT

(main organization in bold)