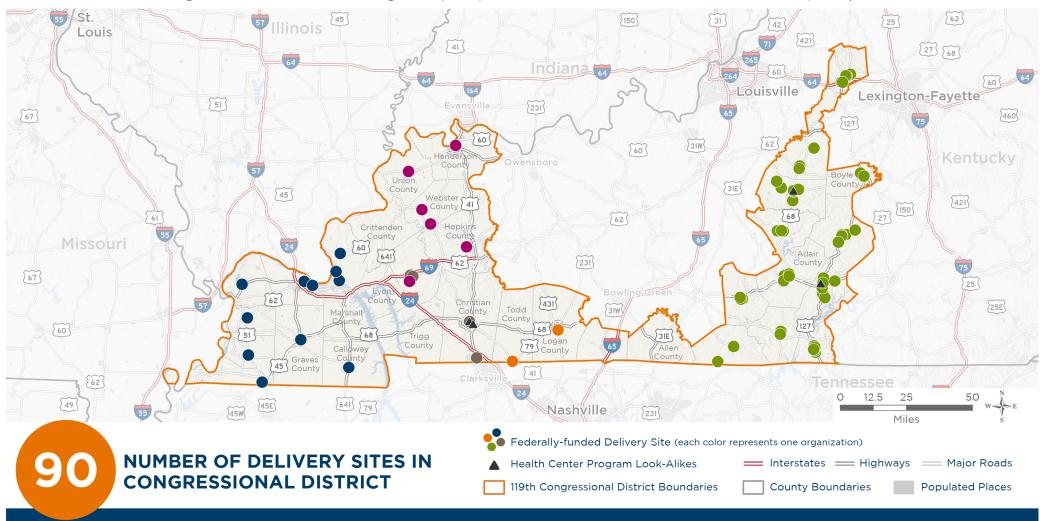

Kentucky's 1st Congressional District

The 5 federally-funded health center organizations with a presence in Kentucky's 1st Congressional District leverage \$27,024,920 in federal investments to serve 287,292 patients.

## NUMBER OF DELIVERY SITES IN CONGRESSIONAL DISTRICT

(main organization in bold)