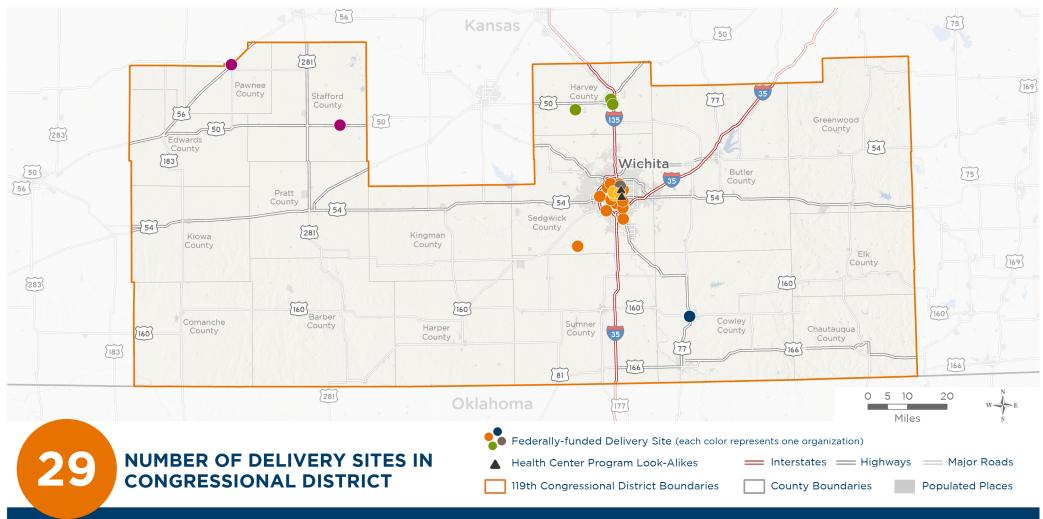

## NUMBER OF DELIVERY SITES IN CONGRESSIONAL DISTRICT

(main organization in bold)

#### COMMUNITY HEALTH CENTER IN COWLEY COUNTY INC

Community Health Center in Cowley County - Integrated Care Building | 118 W 9th Ave Winfield, KS 67156-2852 Community Health Center in Cowley County | 221 W 8th Ave Winfield, KS 67156-2718

### GRACEMED HEALTH CLINIC INC

GraceMed Clearwater Family Clinic | 101 E Ross St Clearwater, KS 67026-7824 GraceMed COMCARE Clinic | 1919 N Amidon Ave STE 100 Wichita, KS 67203-2118 GraceMed Dodge Family Clinic | 4910 W 1st St N Wichita, KS 67212-2341 GraceMed Downing Family Clinic | 2201 E 25th St N BLDG 200 Wichita, KS 67219-4714 GraceMed Evergreen Family Clinic | 1125 W 26th St N Wichita, KS 67204-5102 GraceMed Good Samaritan | 3701 E 13th St N Wichita, KS 67208-2004 GraceMed Healthy Family Clinic | 1905 S Laura Ave Wichita, KS 67211-4422 GraceMed Helen Galloway Family Clinic | 1122 N Topeka St Wichita, KS 67214-2810 GraceMed Jardine Family Clinic | 3610 E Ross Pkwy Wichita, KS 67210-1311 GraceMed Meyer Family Clinic | 755 W Lincoln St Wichita, KS 67213-4405 GraceMed Mother Mary Anne Clinic | 1131 S Clifton Ave Wichita, KS 67218-2955 GraceMed Oaklawn Family Clinic | 5000 S Clifton Ave STE 200 Wichita, KS 67216-3408 GraceMed Virginia & Georgia Ablah Family Clinic | 3417 S Meridian Ave Wichita, KS 67217-2151

### HEALTH MINISTRIES CLINIC INC

Health Ministries Clinic-Halstead | 126 Main St Halstead, KS 67056-1708 Health Ministries Clinic | 700 Medical Center Dr STE 101 Newton, KS 67114-9014 Health Ministries Clinic | 700 Medical Center Dr, Ste 102 Newton, KS 67114-9014 Health Ministries Clinic | 720 Medical Center Dr Newton, KS 67114-8778 Health Ministries Clinic, Inc. | 215 S Pine St Newton, KS 67114-3745 Health Ministries Clinic: Mobile Unit | 720 Medical Center Dr Newton, KS 67114-8778

### HEALTHCORE CLINIC INC

Center for Health and Wellness, Inc. | 2707 E 21st St N Wichita, KS 67214-2249 HealthCore Mobile Clinic | 2707 E 21st St N Wichita, KS 67214-2249

### HEART OF KANSAS FAMILY HEALTH CARE INC

Larned Clinic Site | 522 Broadway St Larned, KS 67550-3042 Stafford Clinic Site | 412 Grand Ave Stafford, KS 67578-2010

### HUNTER HEALTH CLINIC INC

Brookside Satellite Of Hunt.Hlth | 2750 S Roosevelt St Wichita, KS 67210-1304 Hunter Health at Open Door | 402 E 2nd St N Wichita, KS 67202-2504 Hunter Health Clinic at Inter-Faith Ministries | 935 N Market St Wichita, KS 67214-3521 Hunter Health Clinic Central Clinic | 527 N Grove St Wichita, KS 67214-4520

### ▲ HEALTH CENTER PROGRAM LOOK-ALIKES

Health Center Program Look-Alikes are community-based health care providers that meet the requirements of the HRSA Health Center Program, but do not receive Health Center Program funding.

### HOLY FAMILY MEDICAL, INC.

Holy Family Fairmount | 1457 N Chautauqua Ave STE B Wichita, KS 67214-2426 Holy Family Medical | 144 S Hillside St Wichita, KS 67211-2154