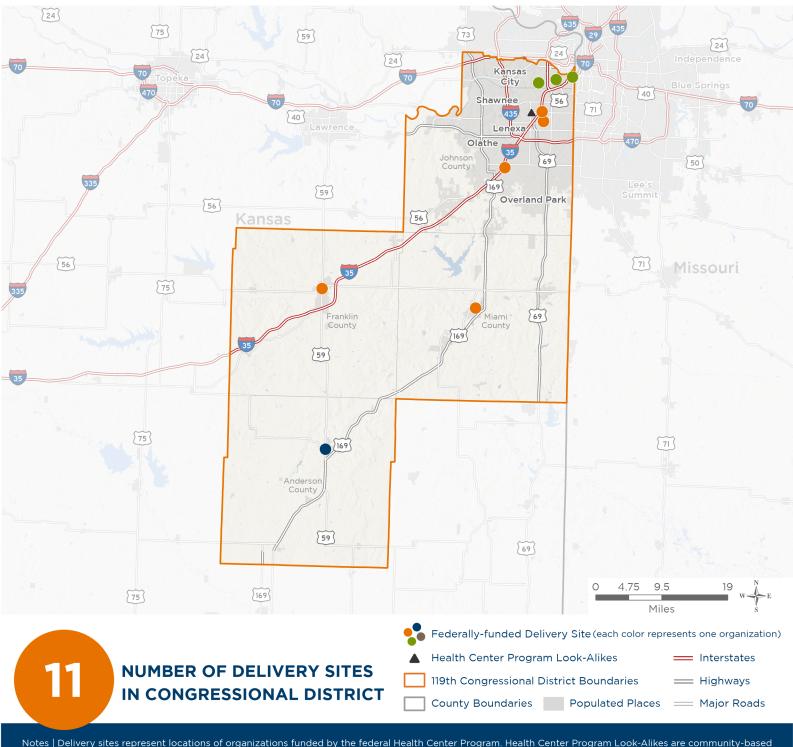

# **Representative Sharice Davids** 119th United States Congress

Kansas' **3**RD Congressional District

The 3 federally-funded health center organizations with a presence in Kansas' 3rd Congressional District leverage \$9,468,588 in federal investments to serve 107,677 patients.

# **Representative Sharice Davids** 119th United States Congress

### Kansas' **3**RD Congressional District

### NUMBER OF DELIVERY SITES IN CONGRESSIONAL DISTRICT

(main organization in bold)

#### **COMMUNITY HEALTH CENTER OF SOUTHEAST KANSAS INC**

Pheasant Ridge Community Health Center of Southeast Kansas | 312 S Maple St Garnett, KS 66032-1333

#### HEALTH PARTNERSHIP CLINIC, INC.

Health Partnership Clinic - Shawnee Mission West High School | 8800 W 85th St Overland Park, KS 66212-3545 Health Partnership Clinic Olathe Suite 207 | 407 S Clairborne Rd, Ste 207 Olathe, KS 66062-1744 Health Partnership Clinic, Inc. | 107 S Main St Ottawa, KS 66067-2327 Health Partnership Clinic, Inc. | 1604 Industrial Park Dr Paola, KS 66071-9528 Health Partnership Clinic, Inc. | 407 S Clairborne Rd, Ste 104 Olathe, KS 66062-1744 Health Partnership Clinic, Inc. | 9119 W 74th St, Ste 210 Overland Park, KS 66204-2229 Safehome | Undisclosed Address

#### **TURNER HOUSE CLINIC, INC**

Vibrant Health - Family Health Care | 340 Southwest Blvd Kansas City, KS 66103-2150 Vibrant Health - J.C. Harmon High School | 2400 Steele Rd Kansas City, KS 66106-4318 Vibrant Health - Oak Grove Elementary School | 5340 Oak Grove Rd Kansas City, KS 66106-3239

#### HEALTH CENTER PROGRAM LOOK-ALIKES

Health Center Program Look-Alikes are community-based health care providers that meet the requirements of the HRSA Health Center Program, but do not receive Health Center Program funding.

#### **MERCY & TRUTH MEDICAL MISSIONS, INC.**

MTMM-Shawnee | 11644 W 75th St STE 103 Shawnee, KS 66214-1300

© 2025 National Association of Community Health Centers, Inc. All rights reserved. For more information, please contact federalaffairs@nachc.org.