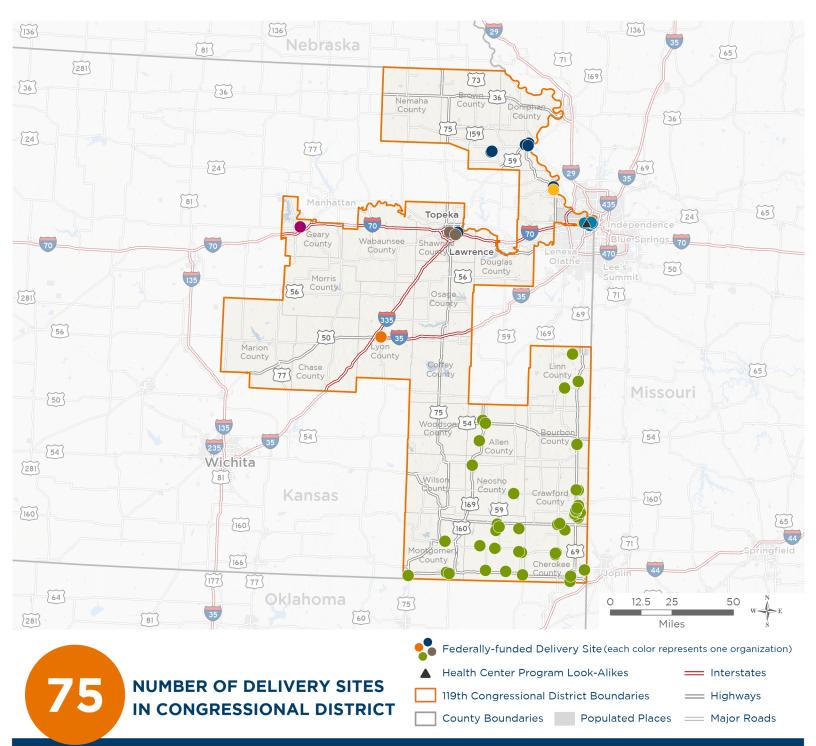

# **Representative Derek Schmidt** 119th United States Congress

Kansas' 2ND Congressional District

The 7 federally-funded health center organizations with a presence in Kansas' 2nd Congressional District leverage \$29,210,657 in federal investments to serve 220,990 patients.

Notes | Delivery sites represent locations of organizations funded by the federal Health Center Program. Health Center Program Look-Alikes are community-based health care providers that meet the requirements of the HRSA Health Center Program, but do not receive Health Center Program funding. Some locations may overlap due to scale or may otherwise not be visible when mapped. Federal investments represent the total funding from the federal Health Center Program to grantees with a presence in the state in 2023.

# 75

#### NUMBER OF DELIVERY SITES IN CONGRESSIONAL DISTRICT

(main organization in bold)