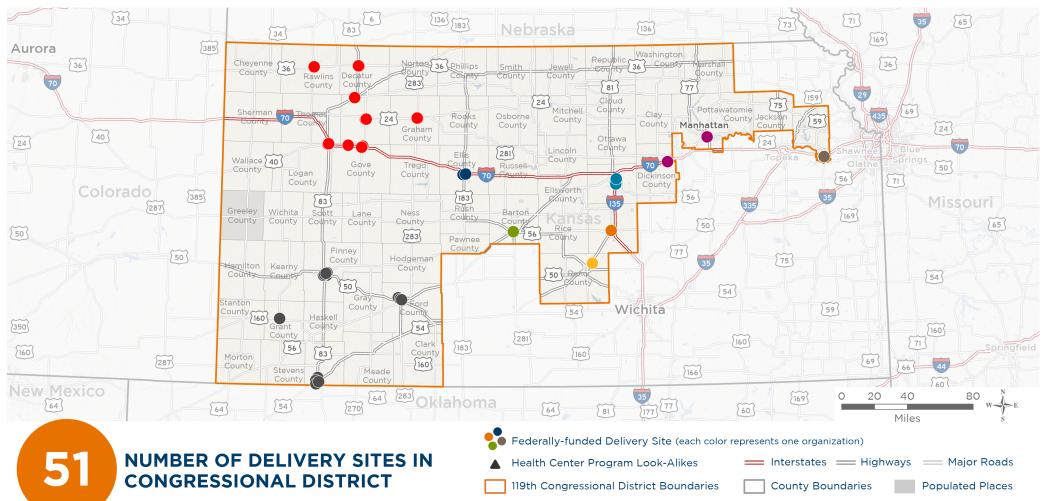

119th United States Congress

Kansas' 1st Congressional District

The 9 federally-funded health center organizations with a presence in Kansas' 1st Congressional District leverage **\$21,141,327** in federal investments to serve **141,655** patients.

Notes | Delivery sites represent locations of organizations funded by the federal Health Center Program. Health Center Program Look-Alikes are community-based health care providers that meet the requirements of the HRSA Health Center Program, but do not receive Health Center Program funding. Some locations may overlap due to scale or may otherwise not be visible when mapped. Federal investments represent the total funding from the federal Health Center Program to grantees with a presence in the state in 2023.

Sources | Federally-Funded Delivery Site Locations and Health Center Program Look-Alikes: data.HRSA.gov, November 2024.

Health Center Patients and Federal Funding | 2024 Uniform Data System, Bureau of Primary Health Care, HRSA.

# NUMBER OF DELIVERY SITES IN CONGRESSIONAL DISTRICT

(main organization in bold)

FIRST CARE CLINIC, INC.

FCC 1301 Main | 1301 Main St Hays, KS 67601-3622

First Care Clinic, Inc | 105 W 13th St Hays, KS 67601-3613