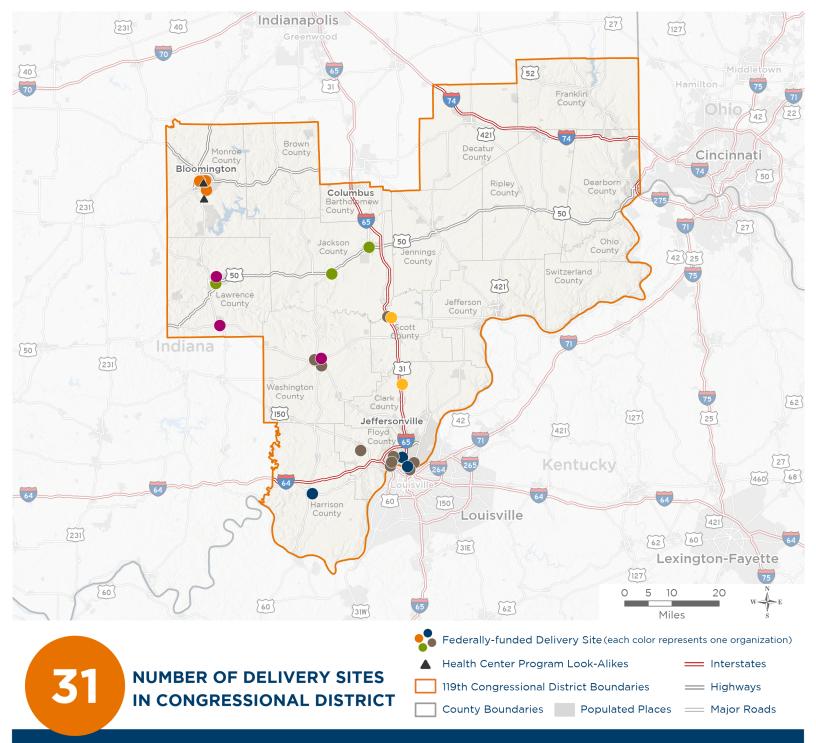

# **Representative Erin Houchin**

119th United States Congress

Indiana's 9тн Congressional District

The 6 federally-funded health center organizations with a presence in Indiana's 9th Congressional District leverage \$21,523,385 in federal investments to serve 137,266 patients.

Notes | Delivery sites represent locations of organizations funded by the federal Health Center Program. Health Center Program Look-Alikes are community-based health care providers that meet the requirements of the HRSA Health Center Program, but do not receive Health Center Program funding. Some locations may overlap due to scale or may otherwise not be visible when mapped. Federal investments represent the total funding from the federal Health Center Program to grantees with a presence in the state in 2023.

# NUMBER OF DELIVERY SITES IN CONGRESSIONAL DISTRICT

(main organization in bold)