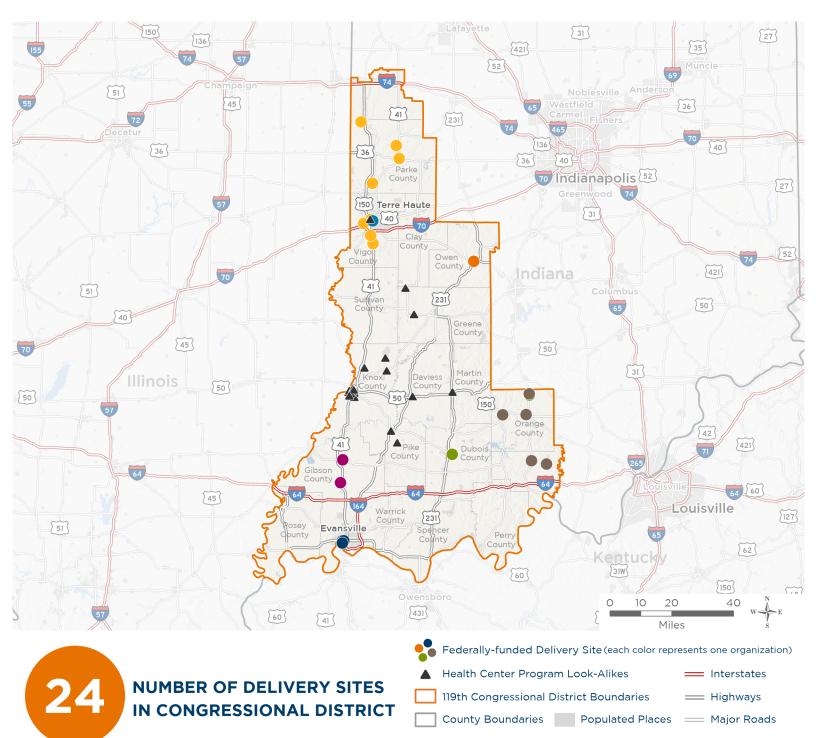

# **Representative Mark Messmer**

119th United States Congress

Indiana's 8тн Congressional District

The 7 federally-funded health center organizations with a presence in Indiana's 8th Congressional District leverage \$18,219,233 in federal investments to serve 112,313 patients.

Notes | Delivery sites represent locations of organizations funded by the federal Health Center Program. Health Center Program Look-Alikes are community-based health care providers that meet the requirements of the HRSA Health Center Program, but do not receive Health Center Program funding. Some locations may overlap due to scale or may otherwise not be visible when mapped. Federal investments represent the total funding from the federal Health Center Program to grantees with a presence in the state in 2023.

Sources | Federally-Funded Delivery Site Locations and Health Center Program Look-Alikes: data.HRSA.gov, November 2024. Health Center Patients and Federal
Funding | 2024 Uniform Data System, Bureau of Primary Health Care, HRSA.

### NUMBER OF DELIVERY SITES IN **CONGRESSIONAL DISTRICT**

(main organization in bold)