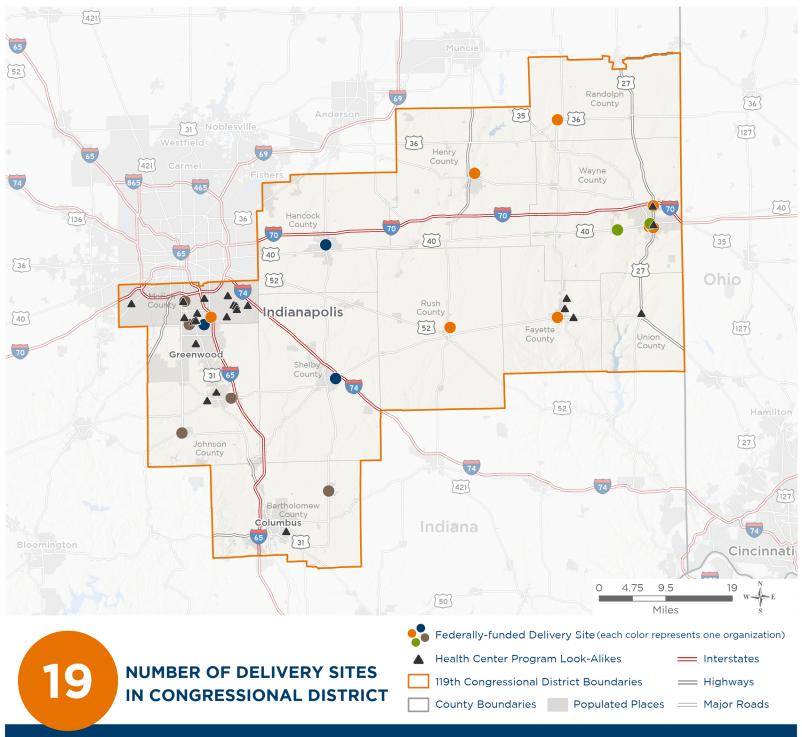

# **Representative Jefferson Shreve** 119th United States Congress

Indiana's 6тн Congressional District

The 4 federally-funded health center organizations with a presence in Indiana's 6th Congressional District leverage **\$11,285,145** in federal investments to serve **101,427** patients.

## Indiana's 6тн Congressional District

19

## NUMBER OF DELIVERY SITES IN CONGRESSIONAL DISTRICT

(main organization in bold)