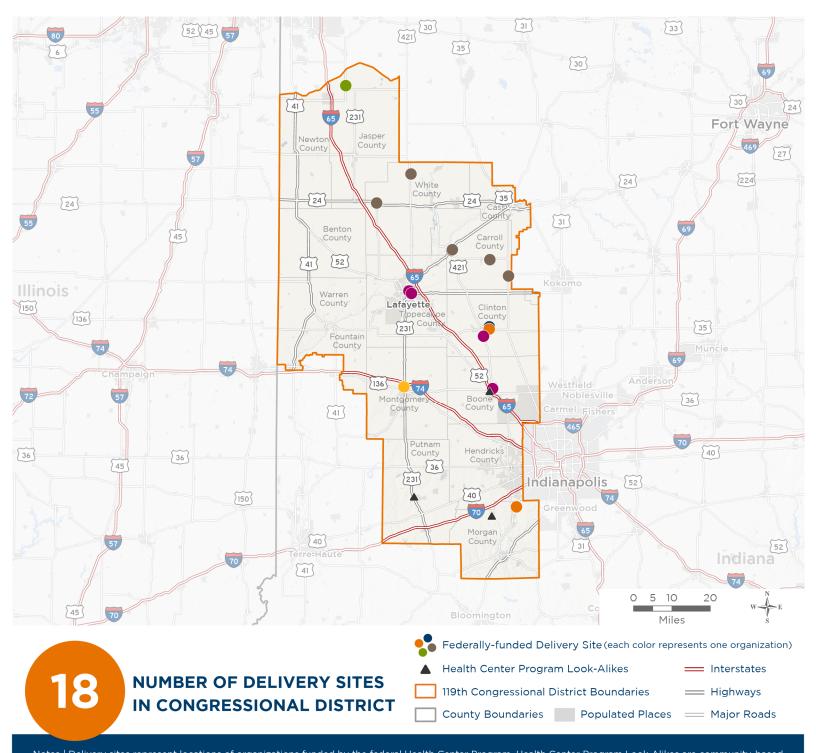

# Representative Jim Baird 119th United States Congress

Indiana's 4<sub>TH</sub> Congressional District

The 6 federally-funded health center organizations with a presence in Indiana's 4th Congressional District leverage \$21,832,974 in federal investments to serve 207,659 patients.

Notes | Delivery sites represent locations of organizations funded by the federal Health Center Program. Health Center Program Look-Alikes are community-based health care providers that meet the requirements of the HRSA Health Center Program, but do not receive Health Center Program funding. Some locations may overlap due to scale or may otherwise not be visible when mapped. Federal investments represent the total funding from the federal Health Center Program to grantees with a presence in the state in 2023.

Sources | Federally-Funded Delivery Site Locations and Health Center Program Look-Alikes: data.HRSA.gov, November 2024. Health Center Patients and Federal
Funding | 2024 Uniform Data System, Bureau of Primary Health Care, HRSA.

## NUMBER OF DELIVERY SITES IN CONGRESSIONAL DISTRICT

(main organization in bold)