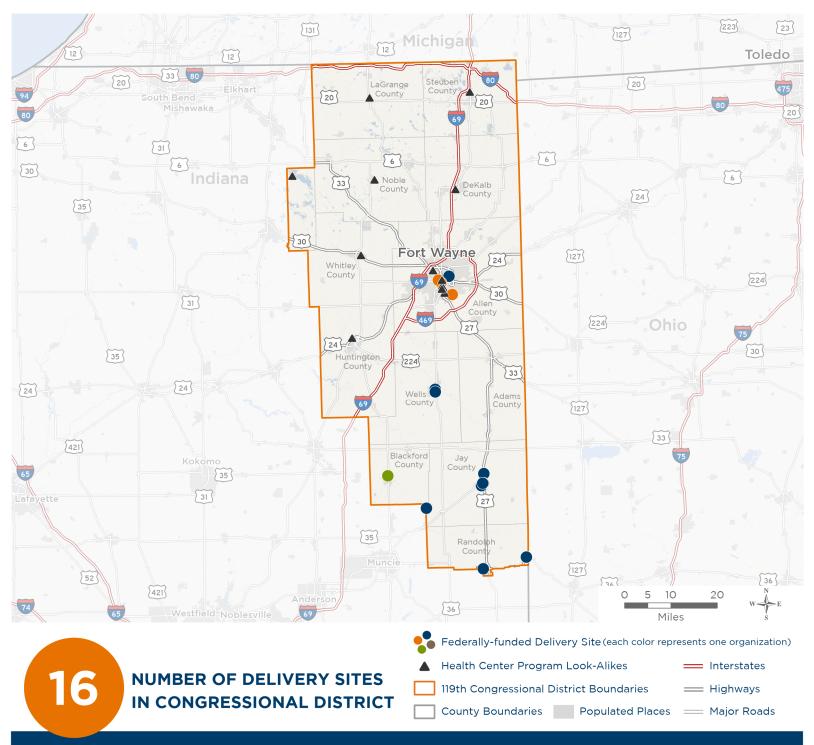

## **Representative Marlin Stutzman** 119th United States Congress

Indiana's **3**RD Congressional District

The 3 federally-funded health center organizations with a presence in Indiana's 3rd Congressional District leverage \$9,921,898 in federal investments to serve 89,433 patients.

## 16

#### NUMBER OF DELIVERY SITES IN CONGRESSIONAL DISTRICT

(main organization in bold)