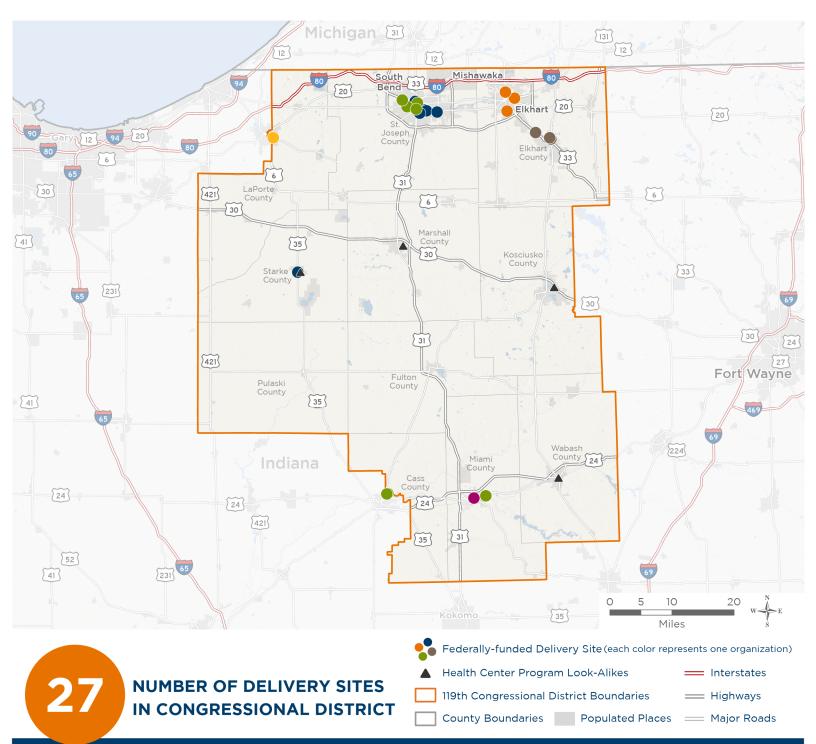

## Representative Rudy Yakym

119th United States Congress

Indiana's 2ND Congressional District

The 6 federally-funded health center organizations with a presence in Indiana's 2nd Congressional District leverage \$24,227,350 in federal investments to serve 220,181 patients.

Notes | Delivery sites represent locations of organizations funded by the federal Health Center Program. Health Center Program Look-Alikes are community-based health care providers that meet the requirements of the HRSA Health Center Program, but do not receive Health Center Program funding. Some locations may overlap due to scale or may otherwise not be visible when mapped. Federal investments represent the total funding from the federal Health Center Program to grantees with a presence in the state in 2023.

Sources | Federally-Funded Delivery Site Locations and Health Center Program Look-Alikes: data.HRSA.gov, November 2024. Health Center Patients and Federal
Funding | 2024 Uniform Data System, Bureau of Primary Health Care, HRSA.

#### NUMBER OF DELIVERY SITES IN **CONGRESSIONAL DISTRICT**

(main organization in bold)