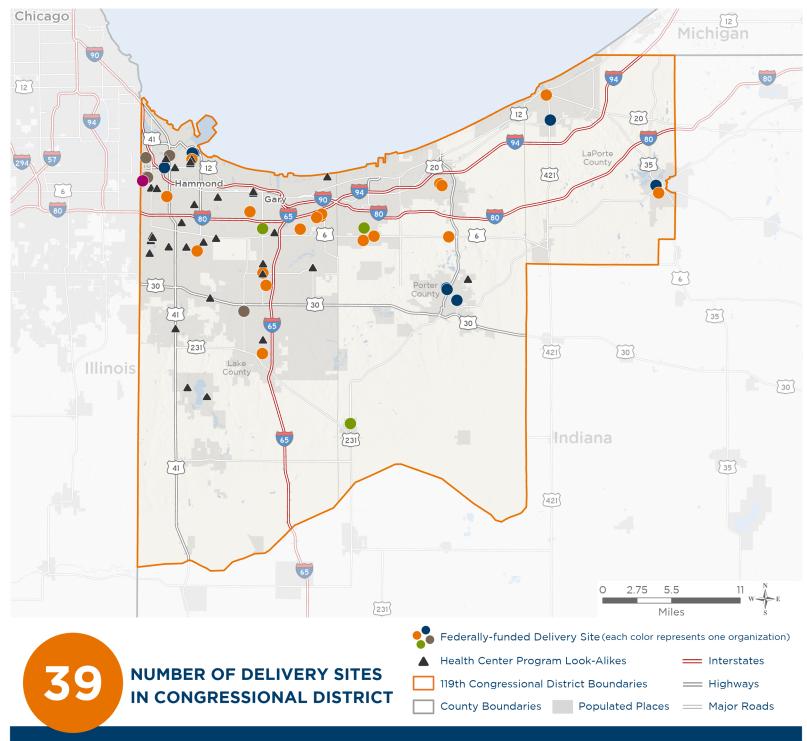

# **Representative Frank J. Mrvan** 119th United States Congress

Indiana's lot C

Indiana's 1st Congressional District

The 5 federally-funded health center organizations with a presence in Indiana's 1st Congressional District leverage **\$15,188,436** in federal investments to serve **134,596** patients.

Notes | Delivery sites represent locations of organizations funded by the federal Health Center Program. Health Center Program Look-Alikes are community-based health care providers that meet the requirements of the HRSA Health Center Program, but do not receive Health Center Program funding. Some locations may overlap due to scale or may otherwise not be visible when mapped. Federal investments represent the total funding from the federal Health Center Program to grantees with a presence in the state in 2023.

Sources | Federally-Funded Delivery Site Locations and Health Center Program Look-Alikes: data.HRSA.gov, November 2024. Health Center Patients and Federal Funding | 2024 Uniform Data System, Bureau of Primary Health Care, HRSA. NATIONAL ASSOCIATION OF

# 39

## NUMBER OF DELIVERY SITES IN CONGRESSIONAL DISTRICT

(main organization in bold)