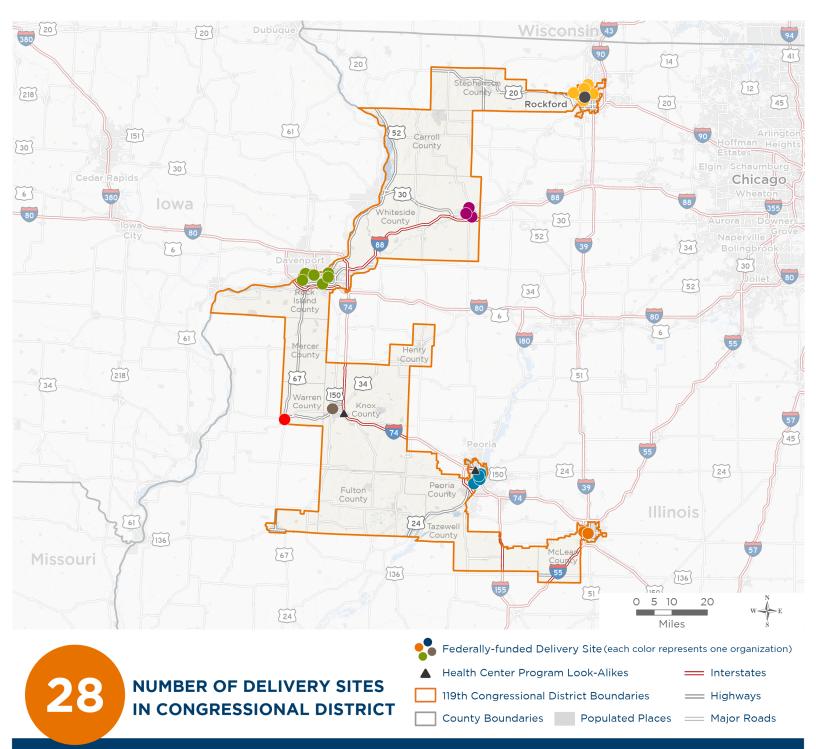

# 28

### NUMBER OF DELIVERY SITES IN CONGRESSIONAL DISTRICT

(main organization in bold)

#### AUNT MARTHA'S HEALTH & WELLNESS INC

Aunt Martha's Rockford Community Health Center | 1401 E State St STE 3000 Rockford, IL 61104-2315

#### CHESTNUT HEALTH SYSTEMS INC

Chestnut Family Health Center | 1003 Martin Luther King Dr Bloomington, IL 61701-1429 Chestnut Family Health Center | 702 W Chestnut St Bloomington, IL 61701-2814 Chestnut Family Health Center | 720 W Chestnut St Bloomington, IL 61701-2814 Mobile Medical Unit Bloomington 1 | 702 W Chestnut St Bloomington, IL 61701-2814

#### COMMUNITY HEALTH CARE, INC.

Community Health Care, Inc. - Robert Young Center | 2200 3rd Ave Rock Island, IL 61201-8840 Community Health Care, Inc. - The Project | 4101 John Deere Rd Moline, IL 61265-9951 Community Health Care, Inc. East Moline Clinic | 708 15th Ave East Moline, IL 61244-2134 Community Health Care, Inc. Moline | 1106 4th Ave Moline, IL 61265-1231 Community Health Care, Inc. Rock Island Clinic | 2750 11th St Rock Island, IL 61201-5216 Glenview Middle School | 3100 7th St East Moline, IL 61244-3262

#### COUNTY OF KNOX

Knox Community Health Center | 1361 W Fremont St Galesburg, IL 61401-2436

#### COUNTY OF WHITESIDE

Mobile Unit | 1701 Industrial Park Rd Rock Falls, IL 61071-3144 Sterling High School | 1608 4th Ave Sterling, IL 61081-1378 Whiteside Chd - Rock Falls | 1300 W 2nd St Rock Falls, IL 61071-1005

#### CRUSADERS CENTRAL CLINIC ASSOCIATION

Crusader Clinic on Broadway | 1100 Broadway Rockford, IL 61104-1429 Crusader Clinic on West State Street | 1200 W State St Rockford, IL 61102-2112 Crusader Community Health Auburn Campus-A School Based Health Center | 1002 N Pierpont Ave Rockford, IL 61101-5085 Crusader Community Health Loves Park | 6115 N 2nd St Loves Park, IL 61111-4155 Crusader Community Health on Alpine | 1215 N Alpine Rd Rockford, IL 61107-2201 Rosecrance Ware Center | 2704 N Main St Rockford, IL 61103-3112

#### HEARTLAND COMMUNITY HEALTH CLINIC INC

Heartland Community Health Clinic DBA: Heartland Health Services - East Bluff | 2321 N Wisconsin Ave Peoria, IL 61603-5613

Heartland Community Health Clinic DBA: Heartland Health Services - Carver | 711 W John H Gwynn Jr Ave Peoria, IL 61605-2270

Heartland Community Health Clinic DBA: Heartland Health Services - Garden | 1701 W Garden St Peoria, IL 61605-3531

NATIONAL ASSOCIATION OF

Community Health Centers®

### NUMBER OF DELIVERY SITES IN CONGRESSIONAL DISTRICT

(main organization in bold)

Heartland Community Health Clinic DBA: Heartland Health Services - Human Service Center | 228 NE Jefferson Ave Peoria, IL 61603-3802

Heartland Community Health Clinic DBA: Heartland Health Services - Knoxville | 1800 N Knoxville Ave STE A Peoria, IL 61603-3005

#### HENDERSON COUNTY RURAL HEALTH CENTER INC

Eagle View Community Health System Monmouth Clinic | 230 S Main St Monmouth, IL 61462-2160

#### UNIVERSITY OF ILLINOIS

UI Health Mile Square Health Center L.P. Johnson Rockford | 1221 E State St Rockford, IL 61104-2231

#### HEALTH CENTER PROGRAM LOOK-ALIKES

Health Center Program Look-Alikes are community-based health care providers that meet the requirements of the HRSA Health Center Program, but do not receive Health Center Program funding.

#### SOLVERA HEALTHCARE CENTER INC

Solvera Health Galesburg | 256 S Soangetaha Rd Galesburg, IL 61401-5586 Solvera Health Peoria | 3525 N University St Peoria, IL 61604-1324