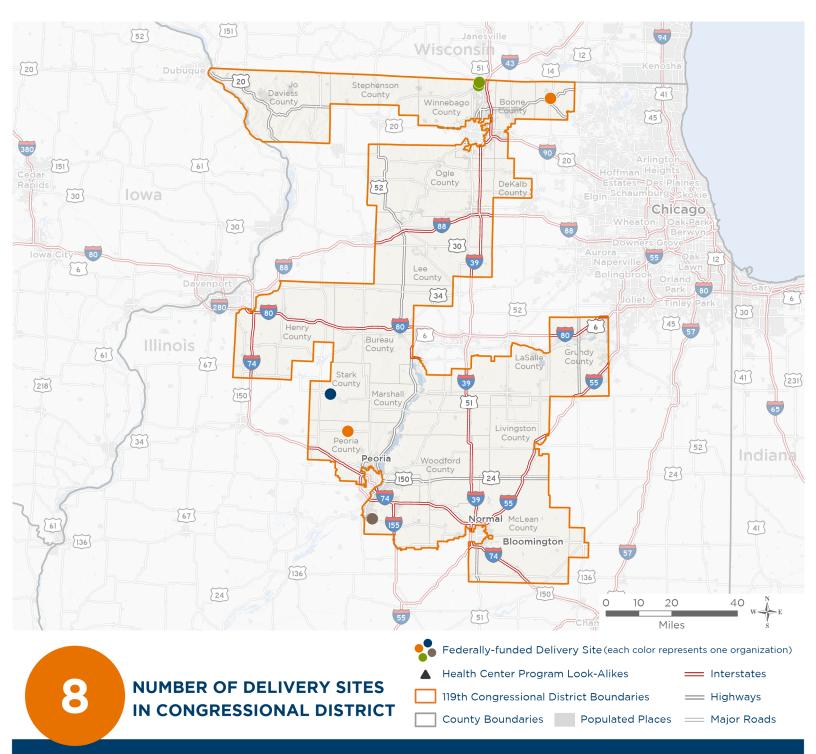

## **Representative Darin LaHood**

119th United States Congress

Illinois' 16тн Congressional District

The 4 federally-funded health center organizations with a presence in Illinois' 16th Congressional District leverage \$26,707,325 in federal investments to serve 141,814 patients.

## NUMBER OF DELIVERY SITES IN CONGRESSIONAL DISTRICT

(main organization in bold)

AUNT MARTHA'S HEALTH & WELLNESS INC

Toulon Community Health Center | 120 E Court St Toulon, IL 61483-5388

COMMUNITY HEALTH PARTNERSHIP OF ILLINOIS

CHP Harvard Dental Clinic | 62 N Ayer St Harvard, IL 60033-2870

Community Health Partnership Of Illinois | 112 E Main St Princeville, IL 61559-7510

Community Health Partnership of Illinois | 62 N Ayer St, Ste A Harvard, IL 60033-2871

CRUSADERS CENTRAL CLINIC ASSOCIATION

Crusader Community Health-South Beloit High School | 245 Prairie Hill Rd South Beloit, IL 61080-2579 Crusader Community Health-South Beloit Junior High School | 840 Blackhawk Blvd South Beloit, IL 61080-2263

HEARTLAND COMMUNITY HEALTH CLINIC INC

Heartland Community Health Clinic DBA: Heartland Health Services - Olt | 19 Olt Ave Pekin, IL 61554-6214 Heartland Community Health Clinic DBA: Heartland Health Services - Tazwood | 3248 Vandever Ave STE B Pekin, IL 61554-6277