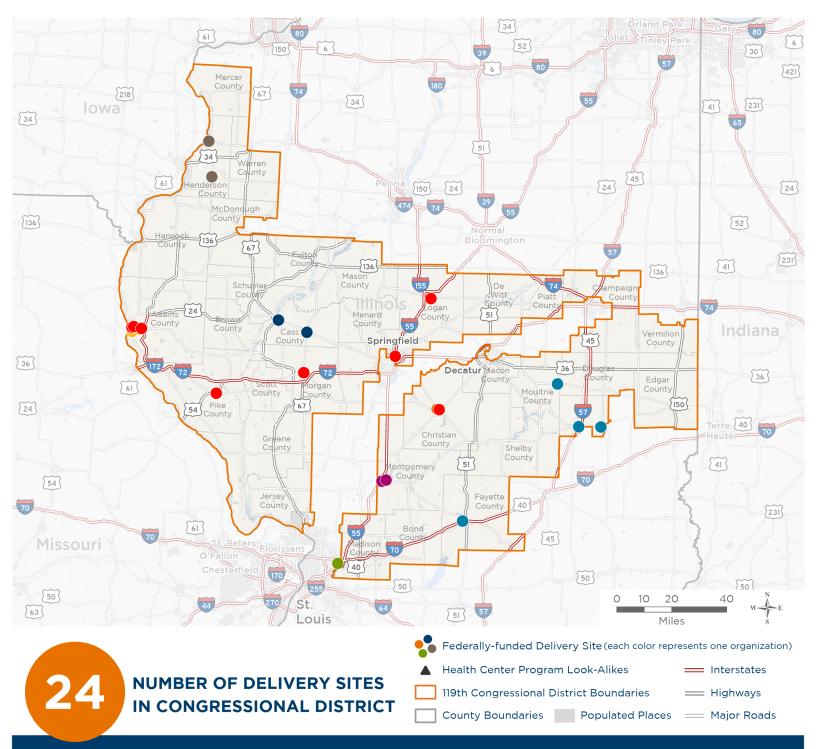

# **Representative Mary Miller** 119th United States Congress

Illinois' 15тн Congressional District

The 8 federally-funded health center organizations with a presence in Illinois' 15th Congressional District leverage **\$35,247,435** in federal investments to serve **198,166** patients.

# **Representative Mary Miller** 119th United States Congress

# Illinois' 15TH Congressional District

# NUMBER OF DELIVERY SITES IN CONGRESSIONAL DISTRICT

(main organization in bold)